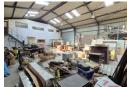

This well-maintained 300m² factory is now available to let in a secure park within the sought-after Anderbolt area. Offering excellent height to the eaves and generous natural light throughout, the unit features a large on-grade roller shutter door, spacious yard access, and robust three-phase power—perfect for light manufacturing or industrial operations.

Inside, the factory includes a welcoming open-plan reception area, a large private office, boardroom, kitchenette, and separate ablution facilities for both office and factory staff. Conveniently located just off Main Reef Road, with quick access to the N12 and