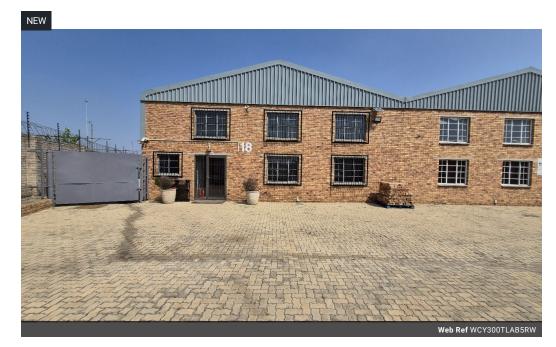

This well-maintained 300m² factory is now available to let in a secure park within the sought-after Anderbolt area. Offering excellent height to the eaves and generous natural light throughout, the unit features a large on-grade roller shutter door, spacious yard access, and robust three-phase power—perfect for light manufacturing or industrial operations.

Inside, the factory includes a welcoming open-plan reception area, a large private office, boardroom, kitchenette, and separate ablution facilities for both office and factory staff. Conveniently located just off Main Reef Road, with quick access to the N12 and