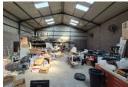

This well-maintained 300m² factory is now available to let in a secure park within the sought-after Anderbolt area. Offering excellent height to the eaves and generous natural light throughout, the unit features a large on-grade roller shutter door, spacious yard access, and robust three-phase power—perfect for light manufacturing or industrial operations.

Inside, the factory includes a welcoming open-plan reception area, a large private office, boardroom, kitchenette, and separate ablution facilities for both office and factory staff. Conveniently located just off Main Reef Road, with quick access to the N12 and