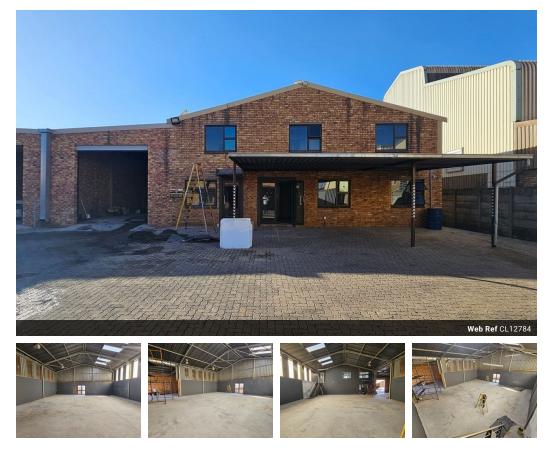

## Versatile 380m<sup>2</sup> Factory To Let in Secure Anderbolt Industrial Park

Position your business for success with this 380m<sup>2</sup> factory in a well-managed and secure industrial park in Anderbolt. Offering excellent height to the eaves, ample natural light, a large on-grade roller shutter door, and a spacious yard, this property is built for smooth operations. With a strong three-phase power supply, it's ideally suited for a range of industrial or manufacturing uses.

The unit also includes a professional office setup with a welcoming reception area, multiple private offices, a kitchenette, and dedicated ablution facilities for both admin and workshop staff. Located near the N12 and N17 highways, this factory provides

## Features

Zoning Industrial

Interior Power 3 Phase

Yes

Exterior Security Yes Covered Parking Bays 3 **Sizes** Floor Size

380m²

https://www.newpointproperty.co.za