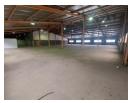

## Prime 2,758m² Warehouse Available for Immediate Lease in Anderbolt

Available immediately, this well-maintained 2,758m² warehouse in the secure Anderbolt industrial park offers the ideal space for efficient operations. With impressive eave heights, two large on-grade roller shutter doors, a small yard, and reliable three-phase power, this facility is perfect for various industrial uses.

The property also features multiple offices, a welcoming reception area, a kitchenette/canteen, and ample ablution facilities for both office and warehouse staff. Located just off Atlas Road, with easy access to the N12 and N17 highways, this warehouse provides excellent connectivity for businesses looking to position themselves strategically. Contact us today to schedule a