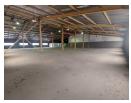

## Prime 2,758m² Warehouse Available for Immediate Lease in Anderbolt

Available immediately, this well-maintained 2,758m² warehouse in the secure Anderbolt industrial park offers the ideal space for efficient operations. With impressive eave heights, two large on-grade roller shutter doors, a small yard, and reliable three-phase power, this facility is perfect for various industrial uses.

The property also features multiple offices, a welcoming reception area, a kitchenette/canteen, and ample ablution facilities for both office and warehouse staff. Located just off Atlas Road, with easy access to the N12 and N17 highways, this warehouse provides excellent connectivity for businesses looking to position themselves strategically. Contact us today to schedule a