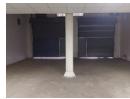

## Prime 2,758m² Warehouse Available for Immediate Lease in Anderbolt

Available immediately, this well-maintained 2,758m² warehouse in the secure Anderbolt industrial park offers the ideal space for efficient operations. With impressive eave heights, two large on-grade roller shutter doors, a small yard, and reliable three-phase power, this facility is perfect for various industrial uses.

The property also features multiple offices, a welcoming reception area, a kitchenette/canteen, and ample ablution facilities for both office and warehouse staff. Located just off Atlas Road, with easy access to the N12 and N17 highways, this warehouse provides excellent connectivity for businesses looking to position themselves strategically. Contact us today to schedule a

## **Features**

Zoning Industrial

| Interior      |     | Exterior             |     | Sizes      |                     |
|---------------|-----|----------------------|-----|------------|---------------------|
| Power 3 Phase | Yes | Security             | Yes | Floor Size | 2,758m <sup>2</sup> |
| Power Amps    | 400 | Covered Parking Bays | 4   | Land Size  | 5,000m <sup>2</sup> |
|               |     | Open Parking Bays    | 6   |            |                     |