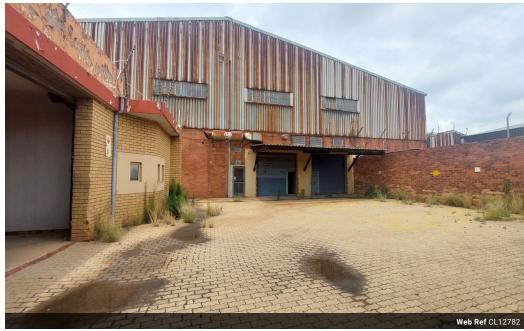

## Prime 2,758m² Warehouse Available for Immediate Lease in Anderbolt

Available immediately, this well-maintained 2,758m² warehouse in the secure Anderbolt industrial park offers the ideal space for efficient operations. With impressive eave heights, two large on-grade roller shutter doors, a small yard, and reliable three-phase power, this facility is perfect for various industrial uses.

The property also features multiple offices, a welcoming reception area, a kitchenette/canteen, and ample ablution facilities for both office and warehouse staff. Located just off Atlas Road, with easy access to the N12 and N17 highways, this warehouse provides excellent connectivity for businesses looking to position themselves strategically. Contact us today to schedule a