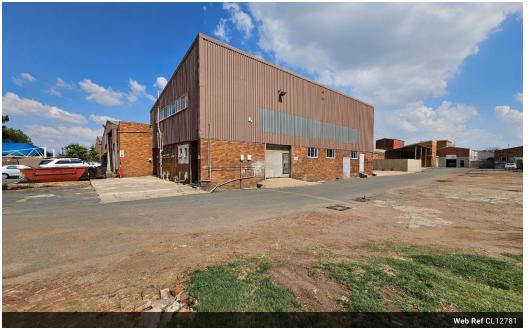

## Prime 371m<sup>2</sup> Warehouse for Lease in Anderbolt

Yes

This well-maintained 371m<sup>2</sup> warehouse, located in a secure industrial park in the sought-after Anderbolt area, is now available for lease. Designed for operational efficiency, the property features impressive eave heights, ample natural light, and two large ongrade roller shutter doors for easy access. With three-phase power it's perfect for various industrial and storage applications.

The unit also includes a compact office component, dedicated ablution facilities, and ample parking for both staff and visitors. Situated just off Main Reef Road, with easy access to the N12 and N17 highways, this property offers excellent connectivity in a