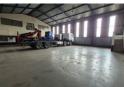

## Very neat 500m2 Warhouse To Let in Anderbolt

This very neat 500m2 warehouse is available To Let in a safe and secure park in the popular Anderbolt area. The Warehouse has great height to the eves with natural light flowing throughout the entire space, It is also equipped with multiple large roller shutter doors and a ample three phase power supply.

The warehouse offers two large open plan offices and ablution facilities staff and visitors. The park has great super link access