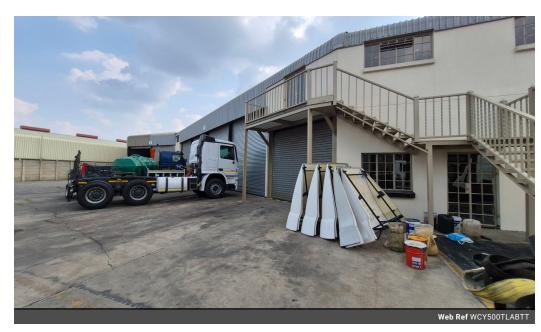

## Very neat 500m2 Warhouse To Let in Anderbolt

This very neat 500m2 warehouse is available To Let in a safe and secure park in the popular Anderbolt area. The Warehouse has great height to the eves with natural light flowing throughout the entire space, It is also equipped with multiple large roller shutter doors and a ample three phase power supply.

The warehouse offers two large open plan offices and ablution facilities staff and visitors. The park has great super link access