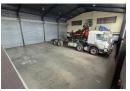

## Very neat 500m2 Warhouse To Let in Anderbolt

This very neat 500m2 warehouse is available To Let in a safe and secure park in the popular Anderbolt area. The Warehouse has great height to the eves with natural light flowing throughout the entire space, It is also equipped with multiple large roller shutter doors and a ample three phase power supply.

#### **Features**

**Zoning** Industrial

 Interior
 Exterior
 Sizes

 Power 3 Phase
 Yes
 Security
 Yes
 Floor Size
 500m²