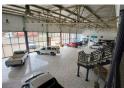

## Prime Motor Dealership Space on Atlas Road

This expansive standalone property on the high-traffic Atlas Road in Anderbolt presents an excellent opportunity for a motor vehicle dealership. The double-volume building features two bright showrooms and a fully equipped workshop with two car lifts, ensuring smooth and efficient operations. A large yard, robust three-phase power supply, and secure parking for staff and customers add to the convenience and functionality of this prime location.