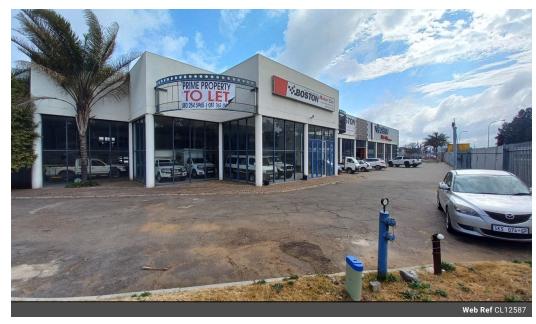

## Prime Motor Dealership Space on Atlas Road

This expansive standalone property on the high-traffic Atlas Road in Anderbolt presents an excellent opportunity for a motor vehicle dealership. The double-volume building features two bright showrooms and a fully equipped workshop with two car lifts, ensuring smooth and efficient operations. A large yard, robust three-phase power supply, and secure parking for staff and customers add to the convenience and functionality of this prime location.

Inside, the property includes a welcoming reception area, kitchenette, and well-maintained ablution facilities for staff and visitors. With exceptional visibility and easy access to major transport routes like the N12 and N17 highways, this property offers maximum