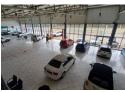

## Prime Motor Dealership Space on Atlas Road

This expansive standalone property on the high-traffic Atlas Road in Anderbolt presents an excellent opportunity for a motor vehicle dealership. The double-volume building features two bright showrooms and a fully equipped workshop with two car lifts, ensuring smooth and efficient operations. A large yard, robust three-phase power supply, and secure parking for staff and customers add to the convenience and functionality of this prime location.