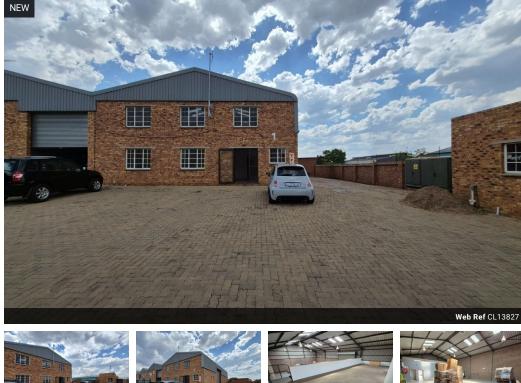

## Prime 300m² Factory To Let in Popular Anderbolt Node

Position your business for success with this neat and functional 300m² factory, perfectly located in the sought-after Anderbolt industrial area. Set within a secure, access-controlled park, the unit boasts excellent internal height, abundant natural light, and a large roller shutter door for efficient loading. A spacious yard ensures easy truck access, while reliable three-phase power makes it ideal for light industrial or manufacturing operations.

The property features a well-appointed office component including a reception area, open-plan workspace, kitchenette, and dedicated ablutions for both office and warehouse staff. With quick access to the N12 and N17 highways, this facility offers the

## **Features**

Zoning Industrial

Interior Exterior Sizes Power 3 Phase Security Yes Floor Size 300m<sup>2</sup> Power Amps 100 Open Parking Bays