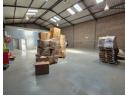

## Prime 300m² Factory To Let in Popular Anderbolt Node

Position your business for success with this neat and functional 300m² factory, perfectly located in the sought-after Anderbolt industrial area. Set within a secure, access-controlled park, the unit boasts excellent internal height, abundant natural light, and a large roller shutter door for efficient loading. A spacious yard ensures easy truck access, while reliable three-phase power makes it ideal for light industrial or manufacturing operations.

The property features a well-appointed office component including a reception area, open-plan workspace, kitchenette, and dedicated ablutions for both office and warehouse staff. With quick access to the N12 and N17 highways, this facility offers the