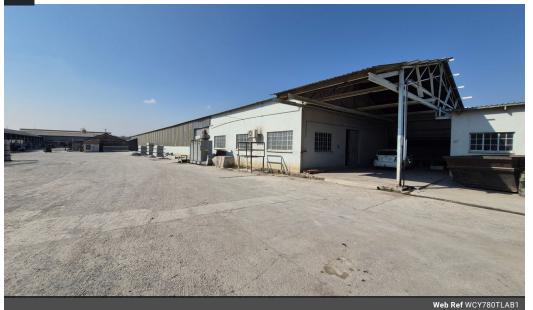

## 780m<sup>2</sup> Factory To Let in Anderbolt

This 780m2 Factory is available To Let in the popular Anderbolt area. The factory has great height to the eves with natural light flowing throughout the entire space, It is also equipped a large on grade roller shutter door and a ample 350amp three phase power supply.

The factory offers a welcoming reception area, large open plan office, kitchenette, ample parking and ablution facilities for staff and visitors. The property has good super link access and is in a great location just off of Atlas road and is in close proximity to the

#### Features

Zoning Industrial

Interior Power 3 Phase Yes Power Amps 350 Exterior Security Sizes Floor Size

780m<sup>2</sup>

https://www.newpointproperty.co.za