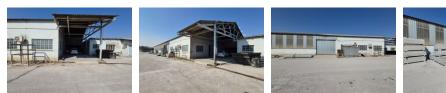

## 780m<sup>2</sup> Factory To Let in Anderbolt

This 780m2 Factory is available To Let in the popular Anderbolt area. The factory has great height to the eves with natural light flowing throughout the entire space, It is also equipped a large on grade roller shutter door and a ample 350amp three phase power supply.

The factory offers a welcoming reception area, large open plan office, kitchenette, ample parking and ablution facilities for staff and visitors. The property has good super link access and is in a great location just off of Atlas road and is in close proximity to the

#### Features

Zoning Industrial

Interior Power 3 Phase Yes Power Amps 350 Exterior Security Sizes Floor Size

780m<sup>2</sup>

https://www.newpointproperty.co.za