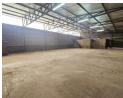

## Well-Maintained 394m<sup>2</sup> Factory with Dual Roller Doors in Anderbolt

Situated in the heart of Anderbolt's established industrial zone, this 394m² facility offers a clean, functional workspace ideal for manufacturing, warehousing, or light engineering. The warehouse boasts great internal height, abundant natural light, and two ongrade roller shutter doors for smooth loading and unloading. A reliable three-phase power supply supports more demanding operations.