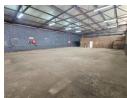

## Well-Maintained 394m<sup>2</sup> Factory with Dual Roller Doors in Anderbolt

Situated in the heart of Anderbolt's established industrial zone, this 394m² facility offers a clean, functional workspace ideal for manufacturing, warehousing, or light engineering. The warehouse boasts great internal height, abundant natural light, and two ongrade roller shutter doors for smooth loading and unloading. A reliable three-phase power supply supports more demanding operations.

The property includes a tidy office section with a reception, multiple offices, a kitchenette, and dedicated ablutions for both admin and warehouse staff. Conveniently located just off Main Reef Road with quick access to the N12 and N17, this unit combines