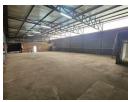

## Well-Maintained 394m<sup>2</sup> Factory with Dual Roller Doors in Anderbolt

Situated in the heart of Anderbolt's established industrial zone, this 394m² facility offers a clean, functional workspace ideal for manufacturing, warehousing, or light engineering. The warehouse boasts great internal height, abundant natural light, and two ongrade roller shutter doors for smooth loading and unloading. A reliable three-phase power supply supports more demanding operations.

The property includes a tidy office section with a reception, multiple offices, a kitchenette, and dedicated ablutions for both admin and warehouse staff. Conveniently located just off Main Reef Road with quick access to the N12 and N17, this unit combines