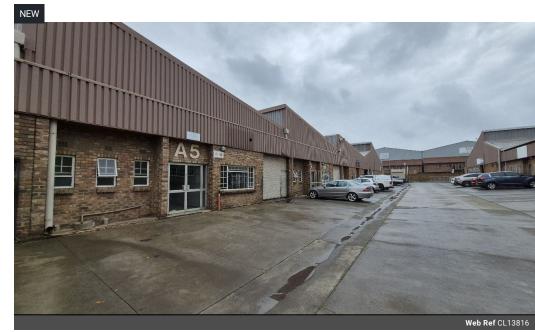

## Well-Maintained 394m<sup>2</sup> Factory with Dual Roller Doors in Anderbolt

Situated in the heart of Anderbolt's established industrial zone, this 394m² facility offers a clean, functional workspace ideal for manufacturing, warehousing, or light engineering. The warehouse boasts great internal height, abundant natural light, and two ongrade roller shutter doors for smooth loading and unloading. A reliable three-phase power supply supports more demanding operations.

The property includes a tidy office section with a reception, multiple offices, a kitchenette, and dedicated ablutions for both admin and warehouse staff. Conveniently located just off Main Reef Road with quick access to the N12 and N17, this unit combines