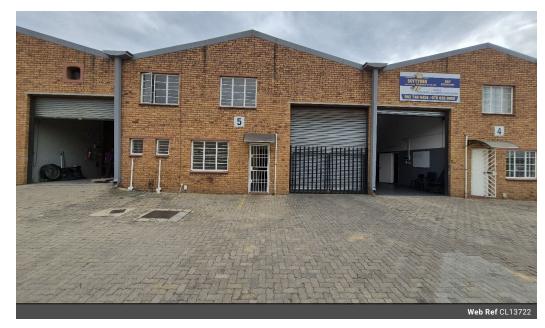

## 010 0354431

Office 40A Eden Meadows Complex 1 Van Riebeeck Avenue Greenstone 1609

R11,400 pm

Gross Monthly Rental R11,400 Excl. VAT

Neat 190m² Factory Unit in Secure Anderbolt Park Ideal for Light Manufacturing or Storage with Excel

This well-maintained 190m² factory unit is perfectly positioned in a secure industrial park within the sought-after Anderbolt area. Offering great height to the eaves, abundant natural light, a large on-grade roller shutter door, and dependable three-phase power, the space is well-suited for small-scale manufacturing or storage operations.

The layout includes a welcoming reception, two private offices, and separate ablution facilities for both admin and warehouse staff—ensuring a professional and efficient working environment. With quick access to the N12 and N17 highways, the location