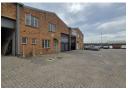

This well-maintained 190m² factory unit is perfectly positioned in a secure industrial park within the sought-after Anderbolt area. Offering great height to the eaves, abundant natural light, a large on-grade roller shutter door, and dependable three-phase power, the space is well-suited for small-scale manufacturing or storage operations.

The layout includes a welcoming reception, two private offices, and separate ablution facilities for both admin and warehouse staff—ensuring a professional and efficient working environment. With quick access to the N12 and N17 highways, the location