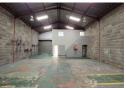

This well-maintained 190m² factory unit is perfectly positioned in a secure industrial park within the sought-after Anderbolt area. Offering great height to the eaves, abundant natural light, a large on-grade roller shutter door, and dependable three-phase power, the space is well-suited for small-scale manufacturing or storage operations.

## **Features**

Zoning Industrial

 Interior
 Exterior
 Sizes

 Power 3 Phase
 Yes
 Security
 Yes
 Floor Size
 190m²