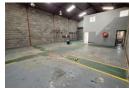

This well-maintained 190m² factory unit is perfectly positioned in a secure industrial park within the sought-after Anderbolt area. Offering great height to the eaves, abundant natural light, a large on-grade roller shutter door, and dependable three-phase power, the space is well-suited for small-scale manufacturing or storage operations.

The layout includes a welcoming reception, two private offices, and separate ablution facilities for both admin and warehouse staff—ensuring a professional and efficient working environment. With quick access to the N12 and N17 highways, the location