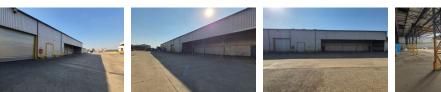

## 3251sqm Neat Warehouse in Anderbolt, Boksburg

This well-maintained 3251m<sup>2</sup> warehouse is available To Let in the highly sought-after Anderbolt area. The warehouse offers excellent height to the eaves and is illuminated with natural light throughout, creating an ideal working environment. It is equipped with 350 amps of three-phase power, overhead crane, a sprinkler system for added safety, and a large on-grade roller shutter door, ensuring easy access to the warehouse floor for seamless operations.

The property includes a spacious office, kitchenette, and ablution facilities for both office and warehouse staff. Situated within a secure complex that houses three other warehouses, the site benefits from 24-hour access-controlled security. Conveniently