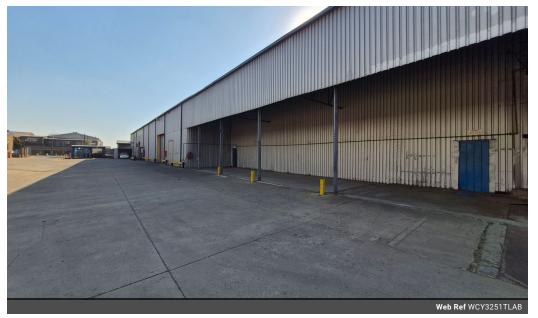

## 3251sqm Neat Warehouse in Anderbolt, Boksburg

This well-maintained 3251m<sup>2</sup> warehouse is available To Let in the highly sought-after Anderbolt area. The warehouse offers excellent height to the eaves and is illuminated with natural light throughout, creating an ideal working environment. It is equipped with 350 amps of three-phase power, overhead crane, a sprinkler system for added safety, and a large on-grade roller shutter door, ensuring easy access to the warehouse floor for seamless operations.

The property includes a spacious office, kitchenette, and ablution facilities for both office and warehouse staff. Situated within a secure complex that houses three other warehouses, the site benefits from 24-hour access-controlled security. Conveniently