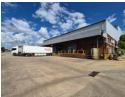

## 17,000m<sup>2</sup> Heavy-Duty Factory on 40,000m<sup>2</sup> Stand in Anderbolt – Power, Gas & Scale

Unlock serious industrial capacity with this 17,000m² factory, perfectly positioned on a 40,000m² site in Anderbolt. The property is built for large-scale operations, featuring multiple roller shutter doors, exceptional height, generous natural light, a massive 3,200kVA power supply, Sasol gas connection, and a full sprinkler system, making it ideal for heavy manufacturing, processing, or bulk warehousing.

A 700m² double-storey office block adds a professional touch, offering reception areas, private offices, boardrooms, kitchenettes, and modern staff facilities. With easy access to Atlas Road, the N12, and N17 highways, this high-spec property offers excellent