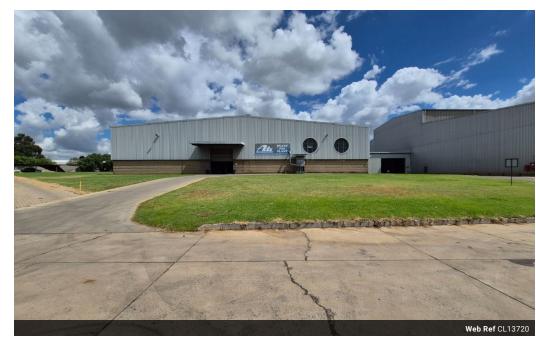

## 17,000m<sup>2</sup> Heavy-Duty Factory on 40,000m<sup>2</sup> Stand in Anderbolt – Power, Gas & Scale

Unlock serious industrial capacity with this 17,000m² factory, perfectly positioned on a 40,000m² site in Anderbolt. The property is built for large-scale operations, featuring multiple roller shutter doors, exceptional height, generous natural light, a massive 3,200kVA power supply, Sasol gas connection, and a full sprinkler system, making it ideal for heavy manufacturing, processing, or bulk warehousing.

A 700m² double-storey office block adds a professional touch, offering reception areas, private offices, boardrooms, kitchenettes, and modern staff facilities. With easy access to Atlas Road, the N12, and N17 highways, this high-spec property offers excellent