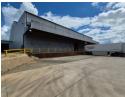

## 17,000m<sup>2</sup> Heavy-Duty Factory on 40,000m<sup>2</sup> Stand in Anderbolt – Power, Gas & Scale

Unlock serious industrial capacity with this 17,000m² factory, perfectly positioned on a 40,000m² site in Anderbolt. The property is built for large-scale operations, featuring multiple roller shutter doors, exceptional height, generous natural light, a massive 3,200kVA power supply, Sasol gas connection, and a full sprinkler system, making it ideal for heavy manufacturing, processing, or bulk warehousing.

A 700m² double-storey office block adds a professional touch, offering reception areas, private offices, boardrooms, kitchenettes, and modern staff facilities. With easy access to Atlas Road, the N12, and N17 highways, this high-spec property offers excellent