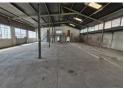

Discover the perfect space to grow your business with this 510m² factory, available to let in a secure, access-controlled industrial park in Anderbolt. Featuring excellent height to the eaves, ample natural lighting, and a large on-grade roller shutter door, this unit is designed for smooth operational flow. A robust three-phase power supply makes it ideal for light manufacturing, fabrication, or warehousing.

## **Features**

Zoning Industrial

 Interior
 Exterior
 Sizes

 Power 3 Phase
 Yes
 Security
 Yes
 Floor Size
 510m²