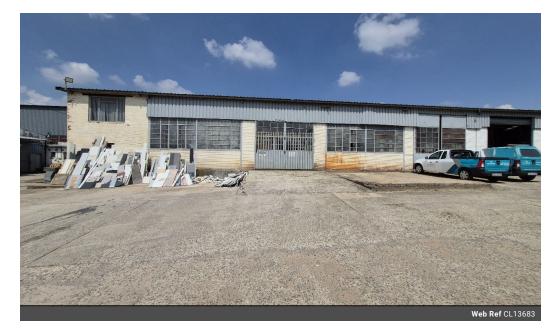

## 010 0354431

Office 40A Eden Meadows Complex 1 Van Riebeeck Avenue Greenstone 1609

R20,400 pm

Gross Monthly Rental R20,400 Excl. VAT

Versatile 510m<sup>2</sup> Factory in Secure Anderbolt Park – Ideal for Manufacturing or Warehousing

Discover the perfect space to grow your business with this 510m² factory, available to let in a secure, access-controlled industrial park in Anderbolt. Featuring excellent height to the eaves, ample natural lighting, and a large on-grade roller shutter door, this unit is designed for smooth operational flow. A robust three-phase power supply makes it ideal for light manufacturing, fabrication, or warehousing.

Centrally located just off Paul Smit Road with quick access to the N12 and R21 highways, this property offers exceptional connectivity for logistics and distribution. Inside, you'll find two generously sized offices, a kitchenette, and staff ablutions—