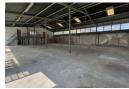

Discover the perfect space to grow your business with this 510m² factory, available to let in a secure, access-controlled industrial park in Anderbolt. Featuring excellent height to the eaves, ample natural lighting, and a large on-grade roller shutter door, this unit is designed for smooth operational flow. A robust three-phase power supply makes it ideal for light manufacturing, fabrication, or warehousing.

Centrally located just off Paul Smit Road with quick access to the N12 and R21 highways, this property offers exceptional connectivity for logistics and distribution. Inside, you'll find two generously sized offices, a kitchenette, and staff ablutions—