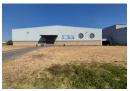

## Neat 2695m2 Factory To Let in Anderbolt

This neat 2695m2 Factory with great super link access is available To Let in the popular Anderbolt area. This factory has great height to the eves with natural light flowing throughout the entire space it is also equipped with an ample three phase power supply and a large on grade roller shutter door making access to the factory floor a breeze.

The factory has a office component that consists of multiple large offices, boardroom, storeroom, kitchenette and ablution facilities for office and factory staff. The property is very well situated just off Atlas road and is in close proximity to the N12 and