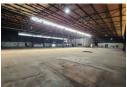

## Neat 2695m2 Factory To Let in Anderbolt

This neat 2695m2 Factory with great super link access is available To Let in the popular Anderbolt area. This factory has great height to the eves with natural light flowing throughout the entire space it is also equipped with an ample three phase power supply and a large on grade roller shutter door making access to the factory floor a breeze.

The factory has a office component that consists of multiple large offices, boardroom, storeroom, kitchenette and ablution facilities for office and factory staff. The property is very well situated just off Atlas road and is in close proximity to the N12 and