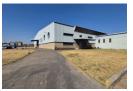

## Neat 2695m2 Factory To Let in Anderbolt

This neat 2695m2 Factory with great super link access is available To Let in the popular Anderbolt area. This factory has great height to the eves with natural light flowing throughout the entire space it is also equipped with an ample three phase power supply and a large on grade roller shutter door making access to the factory floor a breeze.

The factory has a office component that consists of multiple large offices, boardroom, storeroom, kitchenette and ablution facilities for office and factory staff. The property is very well situated just off Atlas road and is in close proximity to the N12 and