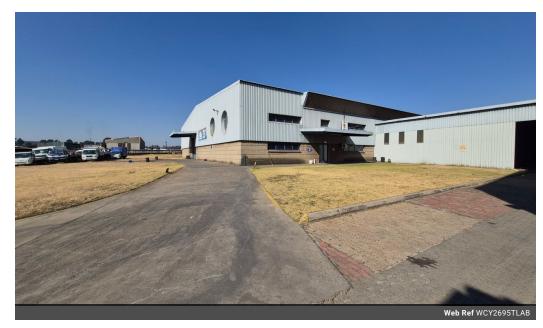

## Neat 2695m2 Factory To Let in Anderbolt

This neat 2695m2 Factory with great super link access is available To Let in the popular Anderbolt area. This factory has great height to the eves with natural light flowing throughout the entire space it is also equipped with an ample three phase power supply and a large on grade roller shutter door making access to the factory floor a breeze.

The factory has a office component that consists of multiple large offices, boardroom, storeroom, kitchenette and ablution facilities for office and factory staff. The property is very well situated just off Atlas road and is in close proximity to the N12 and