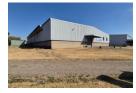

## Neat 2695m2 Factory To Let in Anderbolt

This neat 2695m2 Factory with great super link access is available To Let in the popular Anderbolt area. This factory has great height to the eves with natural light flowing throughout the entire space it is also equipped with an ample three phase power supply and a large on grade roller shutter door making access to the factory floor a breeze.

The factory has a office component that consists of multiple large offices, boardroom, storeroom, kitchenette and ablution facilities for office and factory staff. The property is very well situated just off Atlas road and is in close proximity to the N12 and