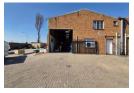

## Neat 290m2 Factory with large yard To Let in Anderbolt

This neat 290m2 factory with large yard is available To Let in a safe and secure industrial park in the popular Anderbolt area. The factory has great height to the eves with natural light flowing throughout the entire space, It is also equipped with a 400m2 yard, large on grade roller shutter door and has an ample three-phase power supply.

The factory offers a welcoming open plan reception/office area, one office, kitchenette and ablution facilities for office and factory