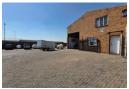

## Neat 290m2 Factory with large yard To Let in Anderbolt

This neat 290m2 factory with large yard is available To Let in a safe and secure industrial park in the popular Anderbolt area. The factory has great height to the eves with natural light flowing throughout the entire space, It is also equipped with a 400m2 yard, large on grade roller shutter door and has an ample three-phase power supply.

The factory offers a welcoming open plan reception/office area, one office, kitchenette and ablution facilities for office and factory