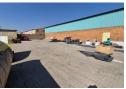

## Neat 290m2 Factory with large yard To Let in Anderbolt

This neat 290m2 factory with large yard is available To Let in a safe and secure industrial park in the popular Anderbolt area. The factory has great height to the eves with natural light flowing throughout the entire space, It is also equipped with a 400m2 yard, large on grade roller shutter door and has an ample three-phase power supply.