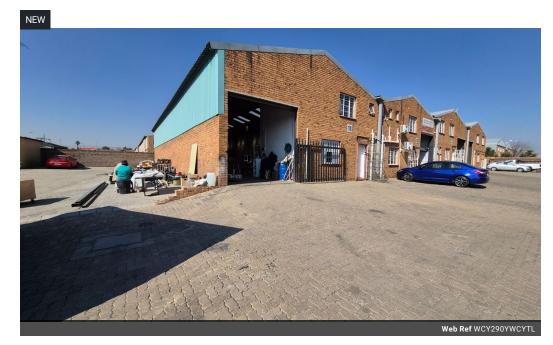

## Neat 290m2 Factory with large yard To Let in Anderbolt

This neat 290m2 factory with large yard is available To Let in a safe and secure industrial park in the popular Anderbolt area. The factory has great height to the eves with natural light flowing throughout the entire space, It is also equipped with a 400m2 yard, large on grade roller shutter door and has an ample three-phase power supply.

The factory offers a welcoming open plan reception/office area, one office, kitchenette and ablution facilities for office and factory