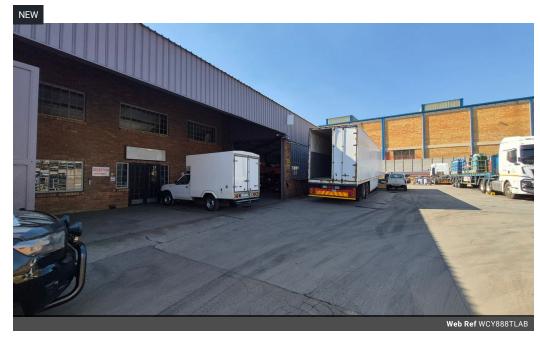

## 888m2 Factory with yard space To Let in Anderbolt, Boksburg

This neat 888m2 Factory with yard is available To Let in the popular Anderbolt, Boksburg, area. This factory has great height to the eves with natural light flowing throughout the entire space it is also equipped with an ample three phase power supply, car garage and two large on grade roller shutter doors making access to the factory floor a breeze.

The factory has a neat office component that welcomes you through a spacious open plan reception area that leads onto multiple offices, boardroom, kitchenette and ablution facilities for office and factory staff. The property is very well situated just off Paul