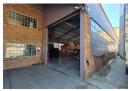

## 888m2 Factory with yard space To Let in Anderbolt, Boksburg

This neat 888m2 Factory with yard is available To Let in the popular Anderbolt, Boksburg, area. This factory has great height to the eves with natural light flowing throughout the entire space it is also equipped with an ample three phase power supply, car garage and two large on grade roller shutter doors making access to the factory floor a breeze.

The factory has a neat office component that welcomes you through a spacious open plan reception area that leads onto multiple offices, boardroom, kitchenette and ablution facilities for office and factory staff. The property is very well situated just off Paul