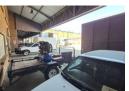

## 888m2 Factory with yard space To Let in Anderbolt, Boksburg

This neat 888m2 Factory with yard is available To Let in the popular Anderbolt, Boksburg, area. This factory has great height to the eves with natural light flowing throughout the entire space it is also equipped with an ample three phase power supply, car garage and two large on grade roller shutter doors making access to the factory floor a breeze.

The factory has a neat office component that welcomes you through a spacious open plan reception area that leads onto multiple offices, boardroom, kitchenette and ablution facilities for office and factory staff. The property is very well situated just off Paul