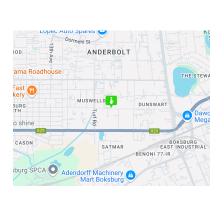

# Well-Equipped 1,000m<sup>2</sup> Factory with Yard To Let in Prime Anderbolt Location

Discover this clean and functional 1,000m² factory available to let in the sought-after Anderbolt industrial hub. Boasting excellent height to the eaves, abundant natural light, a large on-grade roller shutter door, and a generous 150-amp three-phase power supply, this property is built for productivity. A spacious 1,000m² yard provides ample space for truck access, parking, or outdoor operations.