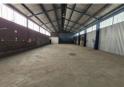

# Well-Equipped 1,000m<sup>2</sup> Factory with Yard To Let in Prime Anderbolt Location

Discover this clean and functional 1,000m² factory available to let in the sought-after Anderbolt industrial hub. Boasting excellent height to the eaves, abundant natural light, a large on-grade roller shutter door, and a generous 150-amp three-phase power supply, this property is built for productivity. A spacious 1,000m² yard provides ample space for truck access, parking, or outdoor operations.

### **Features**

Power Amps

150

 Industrial
 Exterior
 Sizes

 Air Conditioning
 Yes
 Security
 Yes
 Floor Size
 1,000m²

 Power 3 Phase
 Yes
 Land Size
 2,000m²