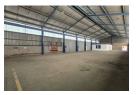

# Well-Equipped 1,000m<sup>2</sup> Factory with Yard To Let in Prime Anderbolt Location

Discover this clean and functional 1,000m² factory available to let in the sought-after Anderbolt industrial hub. Boasting excellent height to the eaves, abundant natural light, a large on-grade roller shutter door, and a generous 150-amp three-phase power supply, this property is built for productivity. A spacious 1,000m² yard provides ample space for truck access, parking, or outdoor operations.

### **Features**

Power Amps

150

 Industrial
 Exterior
 Sizes

 Air Conditioning
 Yes
 Security
 Yes
 Floor Size
 1,000m²

 Power 3 Phase
 Yes
 Land Size
 2,000m²