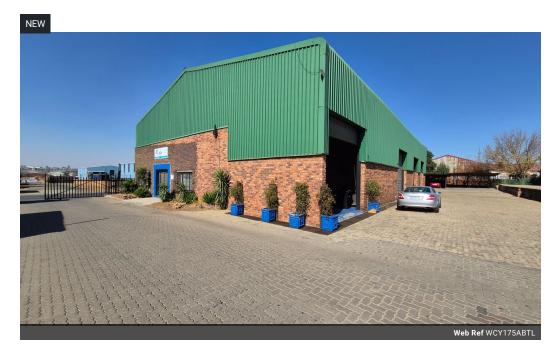

## Neat 175m2 Factory To Let in Anderbolt

This neat 175m2 factory is available immediately To Let in a safe and secure industrial park in the popular Anderbolt area. The factory has great height to the eves with natural light flowing throughout the entire space, It is also equipped with an on grade roller shutter doors and a ample three-phase power supply.

The factory offers two small offices, kitchenette and ablution facilities for office and factory staff. The park is in a great location