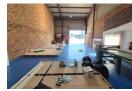

## Neat 175m2 Factory To Let in Anderbolt

This neat 175m2 factory is available immediately To Let in a safe and secure industrial park in the popular Anderbolt area. The factory has great height to the eves with natural light flowing throughout the entire space, It is also equipped with an on grade roller shutter doors and a ample three-phase power supply.

The factory offers two small offices, kitchenette and ablution facilities for office and factory staff. The park is in a great location