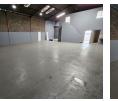

Versatile 264m<sup>2</sup> Factory in Secure Anderbolt Park – Ideal for Light Industrial Use

Position your business in the heart of Anderbolt with this well-maintained 264m<sup>2</sup> factory, located in a secure industrial park with excellent access to the N12 and N17 highways. The warehouse features great height to the eaves, plenty of natural light, a large on-grade roller shutter door, three-phase power, and a mezzanine level—perfect for storage or additional operational space.