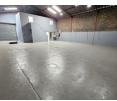

Versatile 264m<sup>2</sup> Factory in Secure Anderbolt Park – Ideal for Light Industrial Use

Position your business in the heart of Anderbolt with this well-maintained 264m<sup>2</sup> factory, located in a secure industrial park with excellent access to the N12 and N17 highways. The warehouse features great height to the eaves, plenty of natural light, a large on-grade roller shutter door, three-phase power, and a mezzanine level—perfect for storage or additional operational space.

The office component includes a welcoming reception area, three private offices, a kitchenette, and dedicated ablution facilities for both office and warehouse staff. This clean, functional space offers an ideal setup for light manufacturing, engineering, or