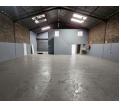

Versatile 264m<sup>2</sup> Factory in Secure Anderbolt Park – Ideal for Light Industrial Use

Position your business in the heart of Anderbolt with this well-maintained 264m<sup>2</sup> factory, located in a secure industrial park with excellent access to the N12 and N17 highways. The warehouse features great height to the eaves, plenty of natural light, a large on-grade roller shutter door, three-phase power, and a mezzanine level—perfect for storage or additional operational space.

The office component includes a welcoming reception area, three private offices, a kitchenette, and dedicated ablution facilities for both office and warehouse staff. This clean, functional space offers an ideal setup for light manufacturing, engineering, or