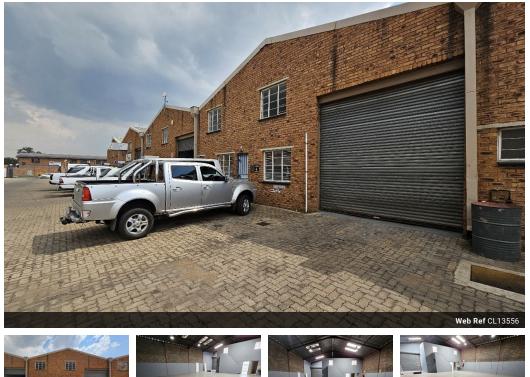

Versatile 264m<sup>2</sup> Factory in Secure Anderbolt Park – Ideal for Light Industrial Use

Position your business in the heart of Anderbolt with this well-maintained 264m<sup>2</sup> factory, located in a secure industrial park with excellent access to the N12 and N17 highways. The warehouse features great height to the eaves, plenty of natural light, a large on-grade roller shutter door, three-phase power, and a mezzanine level—perfect for storage or additional operational space.

The office component includes a welcoming reception area, three private offices, a kitchenette, and dedicated ablution facilities for both office and warehouse staff. This clean, functional space offers an ideal setup for light manufacturing, engineering, or