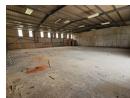

## 400m² Factory To Let in Secure Anderbolt Industrial Park

Position your business in the heart of Anderbolt with this well-maintained 400m² factory, now available to let in a secure and easily accessible industrial park. The unit features excellent height to the eaves, great natural lighting, a large on-grade roller shutter door, and a reliable three-phase power supply—ideal for light manufacturing, engineering, or storage operations.

400m<sup>2</sup>

The facility includes neat ablution facilities for both staff and visitors. Located just off Atlas Road with quick access to the N12 and N17 highways, this factory offers a strategic location for streamlined logistics and distribution. Don't miss out—contact us