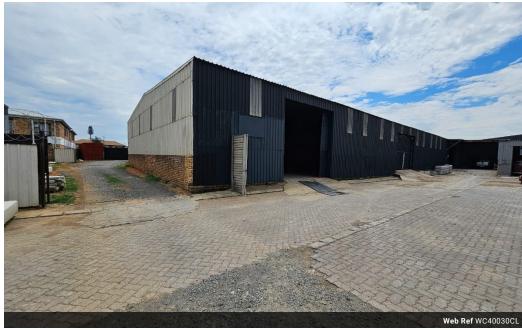

## 400m² Factory To Let in Secure Anderbolt Industrial Park

Position your business in the heart of Anderbolt with this well-maintained 400m² factory, now available to let in a secure and easily accessible industrial park. The unit features excellent height to the eaves, great natural lighting, a large on-grade roller shutter door, and a reliable three-phase power supply—ideal for light manufacturing, engineering, or storage operations.

400m<sup>2</sup>

The facility includes neat ablution facilities for both staff and visitors. Located just off Atlas Road with quick access to the N12 and N17 highways, this factory offers a strategic location for streamlined logistics and distribution. Don't miss out—contact us