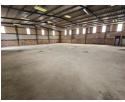

## 400m² Factory To Let in Secure Anderbolt Industrial Park

Position your business in the heart of Anderbolt with this well-maintained 400m² factory, now available to let in a secure and easily accessible industrial park. The unit features excellent height to the eaves, great natural lighting, a large on-grade roller shutter door, and a reliable three-phase power supply—ideal for light manufacturing, engineering, or storage operations.

400m<sup>2</sup>

The facility includes neat ablution facilities for both staff and visitors. Located just off Atlas Road with quick access to the N12 and N17 highways, this factory offers a strategic location for streamlined logistics and distribution. Don't miss out—contact us