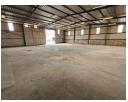

## 400m² Factory To Let in Secure Anderbolt Industrial Park

Position your business in the heart of Anderbolt with this well-maintained 400m² factory, now available to let in a secure and easily accessible industrial park. The unit features excellent height to the eaves, great natural lighting, a large on-grade roller shutter door, and a reliable three-phase power supply—ideal for light manufacturing, engineering, or storage operations.

400m<sup>2</sup>

The facility includes neat ablution facilities for both staff and visitors. Located just off Atlas Road with quick access to the N12 and N17 highways, this factory offers a strategic location for streamlined logistics and distribution. Don't miss out—contact us