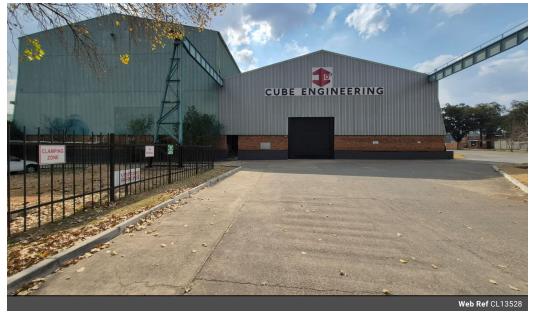

## 3,000m<sup>2</sup> Factory with 15-Ton Crane & Loading Bay in Anderbolt

This neat and spacious 3,000m<sup>2</sup> factory is available To Let in the popular Anderbolt industrial hub. The facility offers excellent height to the eaves, abundant natural light, and seamless factory floor access via a large roller shutter door and dedicated loading bay. Equipped with a powerful three-phase power supply and a 15-ton overhead crane, this space is perfect for heavy manufacturing, engineering, or fabrication businesses.

The factory includes a well-maintained office component featuring a welcoming reception, multiple private offices, a boardroom, kitchenette, and ablution facilities for both office and factory staff. Conveniently located near the N12 and N17 highways, this