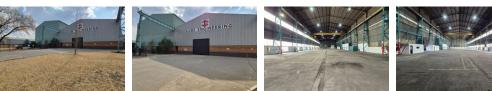

## 3,000m<sup>2</sup> Factory with 15-Ton Crane & Loading Bay in Anderbolt

This neat and spacious 3,000m<sup>2</sup> factory is available To Let in the popular Anderbolt industrial hub. The facility offers excellent height to the eaves, abundant natural light, and seamless factory floor access via a large roller shutter door and dedicated loading bay. Equipped with a powerful three-phase power supply and a 15-ton overhead crane, this space is perfect for heavy manufacturing, engineering, or fabrication businesses.

The factory includes a well-maintained office component featuring a welcoming reception, multiple private offices, a boardroom, kitchenette, and ablution facilities for both office and factory staff. Conveniently located near the N12 and N17 highways, this