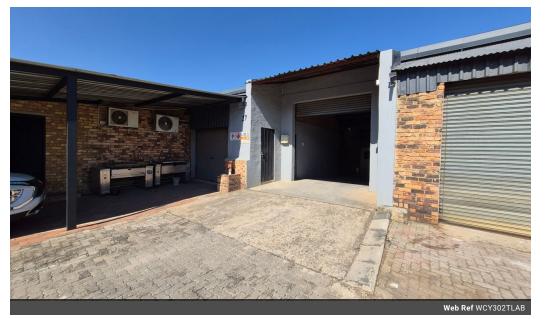

## Neat 302m2 Factory To Let in Anderbolt

Yes

This neat 302m2 factory is available immediately To Let in a safe and secure industrial park in the popular Anderbolt area. The factory has great height to the eves with natural light flowing throughout the entire space, It is also equipped with an on grade roller shutter doors and a ample three-phase power supply.

The factory offers two small offices, kitchenette and ablution facilities for office and factory staff. The park is in a great location