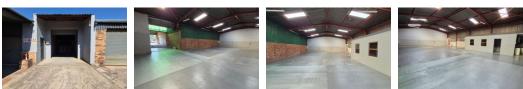

## Neat 302m2 Factory To Let in Anderbolt

Yes

This neat 302m2 factory is available immediately To Let in a safe and secure industrial park in the popular Anderbolt area. The factory has great height to the eves with natural light flowing throughout the entire space, It is also equipped with an on grade roller shutter doors and a ample three-phase power supply.

The factory offers two small offices, kitchenette and ablution facilities for office and factory staff. The park is in a great location