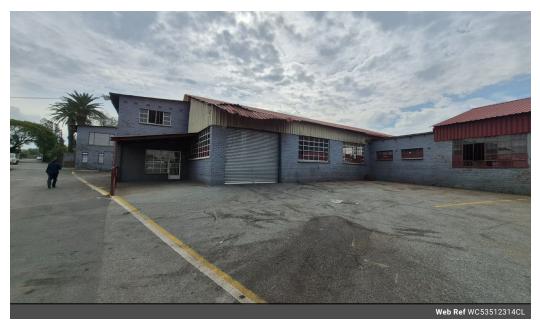

## 535m² Factory To Let in Secure Anderbolt Park – Ideal for Light Manufacturing or Storage

Position your business in this well-maintained 535m² factory, ideally located in a secure industrial park in the sought-after Anderbolt area. The facility features excellent height to the eaves, abundant natural lighting, and a large on-grade roller shutter door for smooth loading and offloading. A small private yard adds flexibility, while a robust 160 amps of three-phase power caters to various industrial needs.

The office component includes a welcoming reception, a spacious open-plan office area, a kitchenette, and ablutions for both office and factory staff. Conveniently situated just off Paul Smit Road and within easy reach of the N12 and R21 highways, this