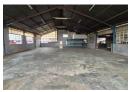

## 535m² Factory To Let in Secure Anderbolt Park – Ideal for Light Manufacturing or Storage

Position your business in this well-maintained 535m² factory, ideally located in a secure industrial park in the sought-after Anderbolt area. The facility features excellent height to the eaves, abundant natural lighting, and a large on-grade roller shutter door for smooth loading and offloading. A small private yard adds flexibility, while a robust 160 amps of three-phase power caters to various industrial needs.