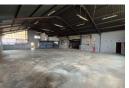

## 535m² Factory To Let in Secure Anderbolt Park – Ideal for Light Manufacturing or Storage

Position your business in this well-maintained 535m² factory, ideally located in a secure industrial park in the sought-after Anderbolt area. The facility features excellent height to the eaves, abundant natural lighting, and a large on-grade roller shutter door for smooth loading and offloading. A small private yard adds flexibility, while a robust 160 amps of three-phase power caters to various industrial needs.