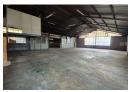

## 535m² Factory To Let in Secure Anderbolt Park – Ideal for Light Manufacturing or Storage

Position your business in this well-maintained 535m² factory, ideally located in a secure industrial park in the sought-after Anderbolt area. The facility features excellent height to the eaves, abundant natural lighting, and a large on-grade roller shutter door for smooth loading and offloading. A small private yard adds flexibility, while a robust 160 amps of three-phase power caters to various industrial needs.

The office component includes a welcoming reception, a spacious open-plan office area, a kitchenette, and ablutions for both office and factory staff. Conveniently situated just off Paul Smit Road and within easy reach of the N12 and R21 highways, this

## **Features**

Zoning Industrial

InteriorExteriorSizesPower 3 PhaseYesSecurityYesFloor Size535m²Power Amps160