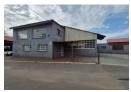

## 535m² Factory To Let in Secure Anderbolt Park – Ideal for Light Manufacturing or Storage

Position your business in this well-maintained 535m² factory, ideally located in a secure industrial park in the sought-after Anderbolt area. The facility features excellent height to the eaves, abundant natural lighting, and a large on-grade roller shutter door for smooth loading and offloading. A small private yard adds flexibility, while a robust 160 amps of three-phase power caters to various industrial needs.

The office component includes a welcoming reception, a spacious open-plan office area, a kitchenette, and ablutions for both office and factory staff. Conveniently situated just off Paul Smit Road and within easy reach of the N12 and R21 highways, this