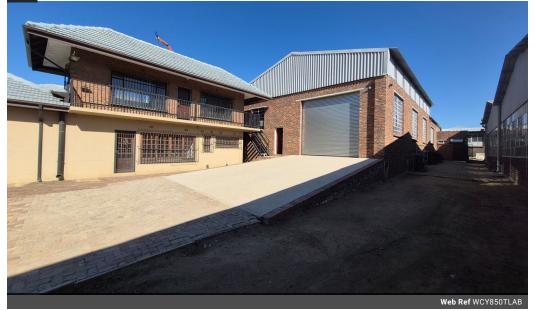

### 850m<sup>2</sup> Factory To Let in Anderbolt

#### 900m2 Factory with yard space To Let in Anderbolt, Boksburg

This neat 900m2 Factory with large yard is available To Let in the popular Anderbolt, Boksburg, area. This factory has great height to the eves with natural light flowing throughout the entire space it is also equipped with an ample 125amp three phase power supply and a large on grade roller shutter door making access to the factory floor a breeze.

The factory has a neat office component that welcomes you through a spacious open plan reception area that leads onto multiple offices, boardroom, kitchenette and ablution facilities for office and factory staff. The property is very well situated just off Paul

#### Features

Zoning Industrial

Interior Power 3 Phase Yes Power Amps 125 Exterior Security **Sizes** Floor Size Land Size

850m² 1,500m²

https://www.newpointproperty.co.za