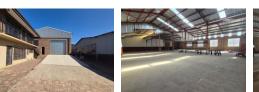

#### 900m2 Factory with yard space To Let in Anderbolt, Boksburg

This neat 900m2 Factory with large yard is available To Let in the popular Anderbolt, Boksburg, area. This factory has great height to the eves with natural light flowing throughout the entire space it is also equipped with an ample 125amp three phase power supply and a large on grade roller shutter door making access to the factory floor a breeze.

The factory has a neat office component that welcomes you through a spacious open plan reception area that leads onto multiple offices, boardroom, kitchenette and ablution facilities for office and factory staff. The property is very well situated just off Paul