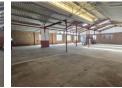

#### 900m2 Factory with yard space To Let in Anderbolt, Boksburg

This neat 900m2 Factory with large yard is available To Let in the popular Anderbolt, Boksburg, area. This factory has great height to the eves with natural light flowing throughout the entire space it is also equipped with an ample 125amp three phase power supply and a large on grade roller shutter door making access to the factory floor a breeze.

The factory has a neat office component that welcomes you through a spacious open plan reception area that leads onto multiple offices, boardroom, kitchenette and ablution facilities for office and factory staff. The property is very well situated just off Paul