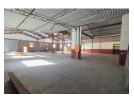

#### 900m2 Factory with yard space To Let in Anderbolt, Boksburg

This neat 900m2 Factory with large yard is available To Let in the popular Anderbolt, Boksburg, area. This factory has great height to the eves with natural light flowing throughout the entire space it is also equipped with an ample 125amp three phase power supply and a large on grade roller shutter door making access to the factory floor a breeze.

The factory has a neat office component that welcomes you through a spacious open plan reception area that leads onto multiple offices, boardroom, kitchenette and ablution facilities for office and factory staff. The property is very well situated just off Paul