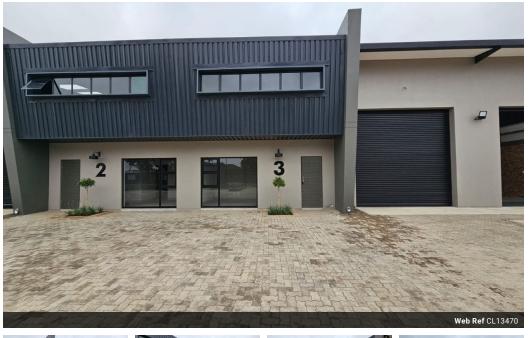

### Neat 279m<sup>2</sup> Factory in Secure Anderbolt Park – Excellent Height & Mezzanine Space

This well-maintained 279m<sup>2</sup> factory is available to let in a secure industrial park in the popular Anderbolt area. The unit offers excellent height to the eaves, plenty of natural light, a large mezzanine level for additional storage, and a 125-amp three-phase power supply—ideal for efficient manufacturing or warehousing operations. Added benefits include a smoke detection system and a large on-grade roller shutter door for easy loading and access.

The space also features a welcoming reception or office area, a kitchenette, and staff ablutions, providing a comfortable and functional working environment. The park is fibre-ready and conveniently located just off Atlas Road, with quick access to the N12 and R21 highways—making it perfect for businesses needing secure, accessible, and well-connected premises. Contact us today