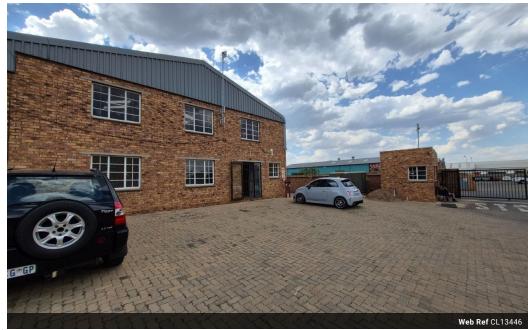

## 300m² Secure Factory with Yard To Let in Popular Anderbolt

This neat and functional 300m² factory is now available in the highly sought-after Anderbolt industrial area. Located within a secure, access-controlled park, the unit offers excellent height, ample natural light, and a large roller shutter door for easy loading. The spacious yard allows for smooth truck access, and the property is equipped with reliable three-phase power—perfect for light industrial or manufacturing businesses.

The factory includes a professional office setup with a reception area, open-plan workspace, kitchenette, and separate ablution facilities for both office and warehouse staff. Ideally situated near the N12 and N17 highways, this property provides quick and