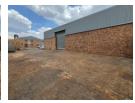

## 300m² Secure Factory with Yard To Let in Popular Anderbolt

This neat and functional 300m² factory is now available in the highly sought-after Anderbolt industrial area. Located within a secure, access-controlled park, the unit offers excellent height, ample natural light, and a large roller shutter door for easy loading. The spacious yard allows for smooth truck access, and the property is equipped with reliable three-phase power—perfect for light industrial or manufacturing businesses.

The factory includes a professional office setup with a reception area, open-plan workspace, kitchenette, and separate ablution facilities for both office and warehouse staff. Ideally situated near the N12 and N17 highways, this property provides quick and