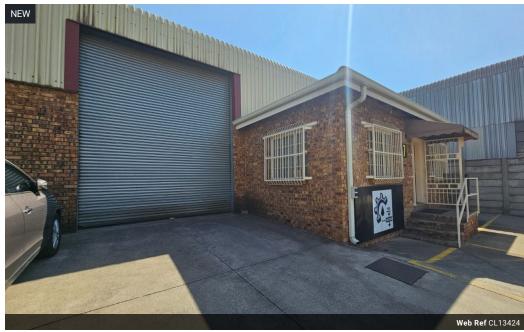

## Versatile 354m² Factory with Offices in Secure Anderbolt Park

Unlock the potential of this well-maintained 354m² industrial unit, ideally situated in a secure complex within the sought-after Anderbolt industrial hub. The factory boasts excellent height, ample natural lighting, a large on-grade roller shutter door, and a dependable three-phase power supply—making it a perfect fit for light manufacturing, warehousing, or workshop operations.

The office component is both functional and professional, featuring a reception area, private offices, a boardroom, kitchenette, and dedicated ablution facilities for both admin and warehouse staff. With direct access to Main Reef Road and close proximity to the