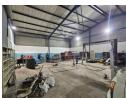

## Versatile 354m² Factory with Offices in Secure Anderbolt Park

Unlock the potential of this well-maintained 354m² industrial unit, ideally situated in a secure complex within the sought-after Anderbolt industrial hub. The factory boasts excellent height, ample natural lighting, a large on-grade roller shutter door, and a dependable three-phase power supply—making it a perfect fit for light manufacturing, warehousing, or workshop operations.