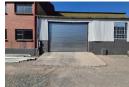

## Neat 760m2 Factory To Let in Anderbolt, Boksburg.

This neat 760m2 Factory is available To Let in the popular Anderbolt, Boksburg, area. This factory has great height to the eves with natural light flowing throughout the entire space it is also equipped with an ample three phase power supply and a large on grade roller shutter door making access to the factory floor a breeze.

The factory has a neat office component that welcomes you through a spacious open plan reception area that leads onto multiple offices, boardroom, kitchenette and ablution facilities for office and factory staff. The property is very well situated just off Main