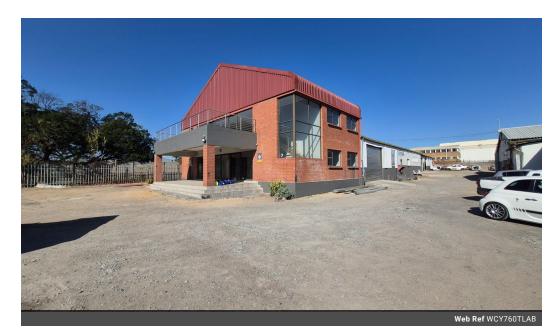

## Neat 760m2 Factory To Let in Anderbolt, Boksburg.

This neat 760m2 Factory is available To Let in the popular Anderbolt, Boksburg, area. This factory has great height to the eves with natural light flowing throughout the entire space it is also equipped with an ample three phase power supply and a large on grade roller shutter door making access to the factory floor a breeze.

The factory has a neat office component that welcomes you through a spacious open plan reception area that leads onto multiple offices, boardroom, kitchenette and ablution facilities for office and factory staff. The property is very well situated just off Main