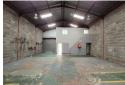

## Neat 190m<sup>2</sup> Factory To Let in Anderbolt – Ideal for Light Manufacturing or Warehousing

This well-maintained 190m² factory unit is now available in a secure industrial park in the sought-after Anderbolt node. Featuring great height to the eaves, plenty of natural light, a large on-grade roller shutter door, and reliable three-phase power, it's a practical and efficient space for small-scale manufacturing or storage operations.

The unit offers a functional layout with a professional reception, two private offices, and separate ablution facilities for both admin and warehouse staff. Conveniently located near the N12 and N17 highways, this site ensures smooth logistics and easy access for

## Features

Zoning Industrial

 Interior
 Exterior
 Sizes

 Power 3 Phase
 Yes
 Security
 Yes
 Floor Size
 190m²