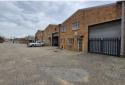

## Neat 190m<sup>2</sup> Factory To Let in Anderbolt – Ideal for Light Manufacturing or Warehousing

This well-maintained 190m² factory unit is now available in a secure industrial park in the sought-after Anderbolt node. Featuring great height to the eaves, plenty of natural light, a large on-grade roller shutter door, and reliable three-phase power, it's a practical and efficient space for small-scale manufacturing or storage operations.

The unit offers a functional layout with a professional reception, two private offices, and separate ablution facilities for both admin and warehouse staff. Conveniently located near the N12 and N17 highways, this site ensures smooth logistics and easy access for