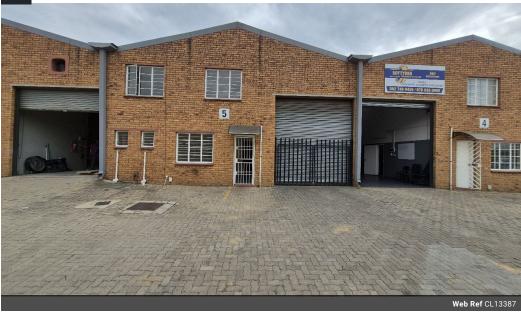

## Neat 190m<sup>2</sup> Factory To Let in Anderbolt – Ideal for Light Manufacturing or Warehousing

This well-maintained 190m² factory unit is now available in a secure industrial park in the sought-after Anderbolt node. Featuring great height to the eaves, plenty of natural light, a large on-grade roller shutter door, and reliable three-phase power, it's a practical and efficient space for small-scale manufacturing or storage operations.

The unit offers a functional layout with a professional reception, two private offices, and separate ablution facilities for both admin and warehouse staff. Conveniently located near the N12 and N17 highways, this site ensures smooth logistics and easy access for