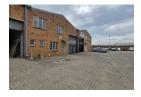

## Neat 190m<sup>2</sup> Factory To Let in Anderbolt – Ideal for Light Manufacturing or Warehousing

This well-maintained 190m² factory unit is now available in a secure industrial park in the sought-after Anderbolt node. Featuring great height to the eaves, plenty of natural light, a large on-grade roller shutter door, and reliable three-phase power, it's a practical and efficient space for small-scale manufacturing or storage operations.

The unit offers a functional layout with a professional reception, two private offices, and separate ablution facilities for both admin and warehouse staff. Conveniently located near the N12 and N17 highways, this site ensures smooth logistics and easy access for