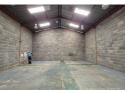

## Neat 190m<sup>2</sup> Factory To Let in Anderbolt – Ideal for Light Manufacturing or Warehousing

This well-maintained 190m² factory unit is now available in a secure industrial park in the sought-after Anderbolt node. Featuring great height to the eaves, plenty of natural light, a large on-grade roller shutter door, and reliable three-phase power, it's a practical and efficient space for small-scale manufacturing or storage operations.

The unit offers a functional layout with a professional reception, two private offices, and separate ablution facilities for both admin and warehouse staff. Conveniently located near the N12 and N17 highways, this site ensures smooth logistics and easy access for

## Features

Zoning Industrial

 Interior
 Exterior
 Sizes

 Power 3 Phase
 Yes
 Security
 Yes
 Floor Size
 190m²