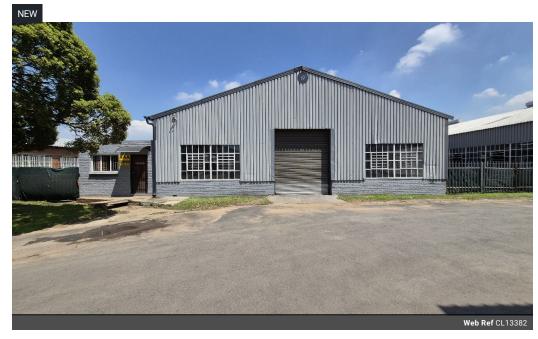

## Versatile 454m<sup>2</sup> Factory To Let in Anderbolt – Ideal for Manufacturing or Engineering

Set your operations up for success with this well-positioned 454m² factory in the secure industrial hub of Anderbolt. Offering great height, abundant natural light, a large on-grade roller shutter door, and strong three-phase power, this functional space is perfectly suited for light industrial, manufacturing, or engineering use. The spacious yard allows for easy movement of vehicles and equipment, enhancing day-to-day efficiency.

Inside, the property features a neat reception area, generous office space, a kitchenette, and separate ablutions for factory and office staff. Ample parking is available for employees and visitors alike. Located just off Atlas Road with seamless connectivity to the N12 and N17 highways, this unit is a convenient and strategic choice for businesses looking to grow. Get in touch today to