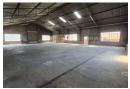

## Versatile 454m<sup>2</sup> Factory To Let in Anderbolt – Ideal for Manufacturing or Engineering

Set your operations up for success with this well-positioned 454m² factory in the secure industrial hub of Anderbolt. Offering great height, abundant natural light, a large on-grade roller shutter door, and strong three-phase power, this functional space is perfectly suited for light industrial, manufacturing, or engineering use. The spacious yard allows for easy movement of vehicles and equipment, enhancing day-to-day efficiency.

Inside, the property features a neat reception area, generous office space, a kitchenette, and separate ablutions for factory and office staff. Ample parking is available for employees and visitors alike. Located just off Atlas Road with seamless connectivity to the N12 and N17 highways, this unit is a convenient and strategic choice for businesses looking to grow. Get in touch today to