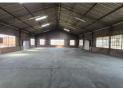

## Versatile 454m<sup>2</sup> Factory To Let in Anderbolt – Ideal for Manufacturing or Engineering

Set your operations up for success with this well-positioned 454m² factory in the secure industrial hub of Anderbolt. Offering great height, abundant natural light, a large on-grade roller shutter door, and strong three-phase power, this functional space is perfectly suited for light industrial, manufacturing, or engineering use. The spacious yard allows for easy movement of vehicles and equipment, enhancing day-to-day efficiency.

Inside, the property features a neat reception area, generous office space, a kitchenette, and separate ablutions for factory and office staff. Ample parking is available for employees and visitors alike. Located just off Atlas Road with seamless connectivity to the N12 and N17 highways, this unit is a convenient and strategic choice for businesses looking to grow. Get in touch today to