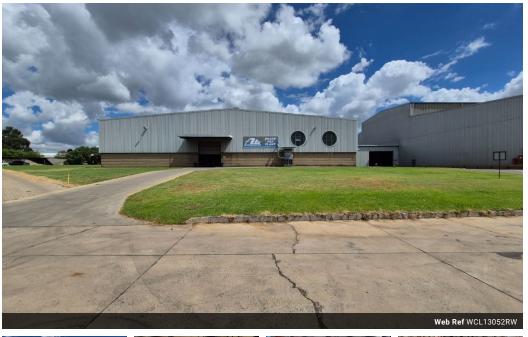

### High-Powered 17,000m<sup>2</sup> Factory on 40,000m<sup>2</sup> Stand in Prime Anderbolt Location

Maximise your operational capabilities with this heavy-duty 17,000m<sup>2</sup> factory set on a sprawling 40,000m<sup>2</sup> stand in Anderbolt. Designed for high-performance industrial use, the facility features exceptional height, abundant natural light, multiple roller shutter doors, a powerful 3,200kVA electrical supply, a Sasol gas connection, and a full sprinkler system—making it ideal for large-scale manufacturing, processing, or warehousing.

The property includes a professional 700m<sup>2</sup> office block with a reception area, private offices, boardrooms, kitchenettes, and modern ablutions. Located just off Atlas Road with easy access to the N12 and N17 highways, this site delivers top-tier logistics,