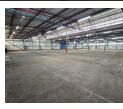

### High-Powered 17,000m<sup>2</sup> Factory on 40,000m<sup>2</sup> Stand in Prime Anderbolt Location

Maximise your operational capabilities with this heavy-duty 17,000m<sup>2</sup> factory set on a sprawling 40,000m<sup>2</sup> stand in Anderbolt. Designed for high-performance industrial use, the facility features exceptional height, abundant natural light, multiple roller shutter doors, a powerful 3,200kVA electrical supply, a Sasol gas connection, and a full sprinkler system—making it ideal for large-scale manufacturing, processing, or warehousing.