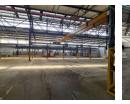

### High-Powered 17,000m<sup>2</sup> Factory on 40,000m<sup>2</sup> Stand in Prime Anderbolt Location

Maximise your operational capabilities with this heavy-duty 17,000m<sup>2</sup> factory set on a sprawling 40,000m<sup>2</sup> stand in Anderbolt. Designed for high-performance industrial use, the facility features exceptional height, abundant natural light, multiple roller shutter doors, a powerful 3,200kVA electrical supply, a Sasol gas connection, and a full sprinkler system—making it ideal for large-scale manufacturing, processing, or warehousing.