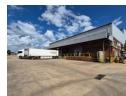

### High-Powered 17,000m<sup>2</sup> Factory on 40,000m<sup>2</sup> Stand in Prime Anderbolt Location

Maximise your operational capabilities with this heavy-duty 17,000m<sup>2</sup> factory set on a sprawling 40,000m<sup>2</sup> stand in Anderbolt. Designed for high-performance industrial use, the facility features exceptional height, abundant natural light, multiple roller shutter doors, a powerful 3,200kVA electrical supply, a Sasol gas connection, and a full sprinkler system—making it ideal for large-scale manufacturing, processing, or warehousing.

The property includes a professional 700m<sup>2</sup> office block with a reception area, private offices, boardrooms, kitchenettes, and modern ablutions. Located just off Atlas Road with easy access to the N12 and N17 highways, this site delivers top-tier logistics,