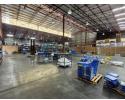

### High-Powered 17,000m<sup>2</sup> Factory on 40,000m<sup>2</sup> Stand in Prime Anderbolt Location

Maximise your operational capabilities with this heavy-duty 17,000m<sup>2</sup> factory set on a sprawling 40,000m<sup>2</sup> stand in Anderbolt. Designed for high-performance industrial use, the facility features exceptional height, abundant natural light, multiple roller shutter doors, a powerful 3,200kVA electrical supply, a Sasol gas connection, and a full sprinkler system—making it ideal for large-scale manufacturing, processing, or warehousing.

The property includes a professional 700m<sup>2</sup> office block with a reception area, private offices, boardrooms, kitchenettes, and modern ablutions. Located just off Atlas Road with easy access to the N12 and N17 highways, this site delivers top-tier logistics,