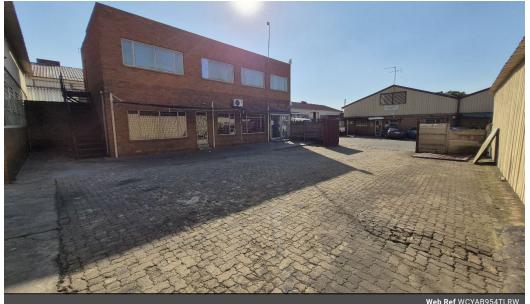

## 954m<sup>2</sup> Factory To Let in Secure Anderbolt Park – Ideal for Industrial Use

This 954m<sup>2</sup> factory is immediately available to let in a secure, well-maintained industrial park in the sought-after Anderbolt area. The facility offers excellent height to the eaves, abundant natural light, and three large on-grade roller shutter doors, ensuring smooth operations and easy truck access. A spacious yard and robust 150-amp three-phase power supply make it ideal for manufacturing, storage, or engineering businesses.

Inside, the factory includes a neat reception area, multiple private offices, a boardroom, kitchenettes, and ablution facilities for both office and warehouse staff. Strategically located just off Atlas Road, with quick access to the N12 and N17 highways, this property

## **Features**

Zoning Industrial

Interior Power 3 Phase Power Amps

Yes

150

Exterior Security Sizes Floor Size

954m<sup>2</sup>

https://www.newpointproperty.co.za