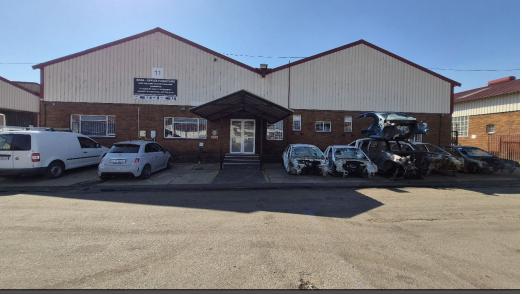

### 921m<sup>2</sup> Factory To Let in Anderbolt

#### Spacious 921m<sup>2</sup> Factory To Let in Secure Anderbolt Industrial Park

Unlock excellent functionality with this 921m<sup>2</sup> factory, ideally located in a secure industrial park in Anderbolt. Featuring impressive height to the eaves, abundant natural light, three large on-grade roller shutter doors, and a generous 150-amp three-phase power supply, this facility is perfectly suited for manufacturing, engineering, or light industrial use. A well-sized yard offers ample space for loading and truck movement.

The factory includes a professional office setup with a welcoming reception, multiple offices, a boardroom, kitchenette, and dedicated ablutions for both office and warehouse staff. Positioned just off Atlas Road, this property offers quick and convenient access to the N12 and N17 highways—making it a smart, central choice for growing businesses. Contact us today to book a