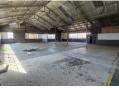

#### Spacious 921m<sup>2</sup> Factory To Let in Secure Anderbolt Industrial Park

Unlock excellent functionality with this 921m<sup>2</sup> factory, ideally located in a secure industrial park in Anderbolt. Featuring impressive height to the eaves, abundant natural light, three large on-grade roller shutter doors, and a generous 150-amp three-phase power supply, this facility is perfectly suited for manufacturing, engineering, or light industrial use. A well-sized yard offers ample space for loading and truck movement.

#### Interior

Power 3 Phase Power Amps

Yes

150

Exterior Security **Sizes** Floor Size

921m²

https://www.newpointproperty.co.za