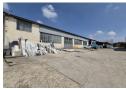

# Prime Industrial Space Available in Anderbolt

Unlock the potential of this 510m² factory, now available to let in a secure, access-controlled industrial park in Anderbolt. Designed for efficiency, the unit boasts exceptional height to the eaves, ample natural light, and a large on-grade roller shutter door for seamless operations. With a powerful three-phase electricity supply, this space is well-suited for manufacturing, fabrication, or warehousing.

Strategically located just off Paul Smit Road, with easy access to the N12 and R21 highways, this property ensures excellent logistical connectivity. Inside, two spacious offices, a kitchenette, and ablution facilities cater to both administrative and factory