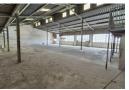

# Prime Industrial Space Available in Anderbolt

Unlock the potential of this 510m² factory, now available to let in a secure, access-controlled industrial park in Anderbolt. Designed for efficiency, the unit boasts exceptional height to the eaves, ample natural light, and a large on-grade roller shutter door for seamless operations. With a powerful three-phase electricity supply, this space is well-suited for manufacturing, fabrication, or warehousing.

Strategically located just off Paul Smit Road, with easy access to the N12 and R21 highways, this property ensures excellent logistical connectivity. Inside, two spacious offices, a kitchenette, and ablution facilities cater to both administrative and factory