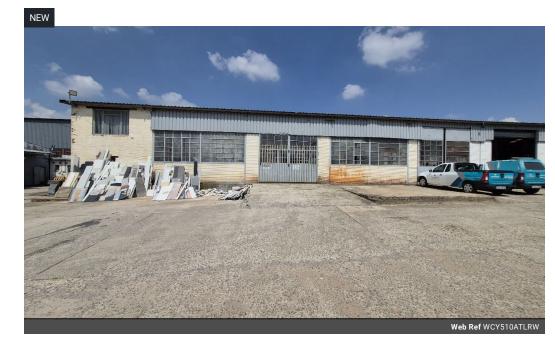

# Prime Industrial Space Available in Anderbolt

Unlock the potential of this 510m² factory, now available to let in a secure, access-controlled industrial park in Anderbolt. Designed for efficiency, the unit boasts exceptional height to the eaves, ample natural light, and a large on-grade roller shutter door for seamless operations. With a powerful three-phase electricity supply, this space is well-suited for manufacturing, fabrication, or warehousing.

Strategically located just off Paul Smit Road, with easy access to the N12 and R21 highways, this property ensures excellent logistical connectivity. Inside, two spacious offices, a kitchenette, and ablution facilities cater to both administrative and factory