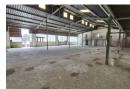

# Prime Industrial Space Available in Anderbolt

Unlock the potential of this 510m² factory, now available to let in a secure, access-controlled industrial park in Anderbolt. Designed for efficiency, the unit boasts exceptional height to the eaves, ample natural light, and a large on-grade roller shutter door for seamless operations. With a powerful three-phase electricity supply, this space is well-suited for manufacturing, fabrication, or warehousing.

Strategically located just off Paul Smit Road, with easy access to the N12 and R21 highways, this property ensures excellent logistical connectivity. Inside, two spacious offices, a kitchenette, and ablution facilities cater to both administrative and factory