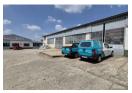

# Prime Industrial Space Available in Anderbolt

Unlock the potential of this 510m² factory, now available to let in a secure, access-controlled industrial park in Anderbolt. Designed for efficiency, the unit boasts exceptional height to the eaves, ample natural light, and a large on-grade roller shutter door for seamless operations. With a powerful three-phase electricity supply, this space is well-suited for manufacturing, fabrication, or warehousing.

Strategically located just off Paul Smit Road, with easy access to the N12 and R21 highways, this property ensures excellent logistical connectivity. Inside, two spacious offices, a kitchenette, and ablution facilities cater to both administrative and factory