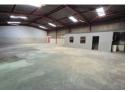

## Neat 310m<sup>2</sup> Factory in Secure Anderbolt Park – Immediate Occupation Available

This well-kept 310m² factory is now available to let in a secure industrial park located in the highly sought-after Anderbolt area. Featuring excellent height to the eaves, a large on-grade roller shutter door, and ample three-phase power, the space is ideal for light manufacturing, fabrication, or storage operations.

The unit includes two small offices, a kitchenette, and dedicated ablution facilities for both factory and office staff. Conveniently positioned near the N12 and N17 highways, this property offers easy access for logistics and transport, making it a practical and