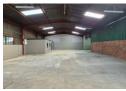

## Neat 310m<sup>2</sup> Factory in Secure Anderbolt Park – Immediate Occupation Available

This well-kept 310m² factory is now available to let in a secure industrial park located in the highly sought-after Anderbolt area. Featuring excellent height to the eaves, a large on-grade roller shutter door, and ample three-phase power, the space is ideal for light manufacturing, fabrication, or storage operations.

The unit includes two small offices, a kitchenette, and dedicated ablution facilities for both factory and office staff. Conveniently positioned near the N12 and N17 highways, this property offers easy access for logistics and transport, making it a practical and