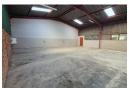

## Neat 310m<sup>2</sup> Factory in Secure Anderbolt Park – Immediate Occupation Available

This well-kept 310m² factory is now available to let in a secure industrial park located in the highly sought-after Anderbolt area. Featuring excellent height to the eaves, a large on-grade roller shutter door, and ample three-phase power, the space is ideal for light manufacturing, fabrication, or storage operations.

The unit includes two small offices, a kitchenette, and dedicated ablution facilities for both factory and office staff. Conveniently positioned near the N12 and N17 highways, this property offers easy access for logistics and transport, making it a practical and