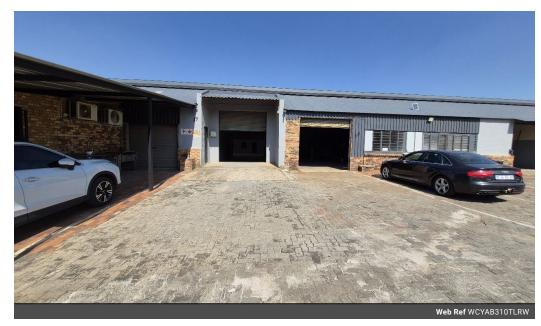

## Neat 310m<sup>2</sup> Factory in Secure Anderbolt Park – Immediate Occupation Available

This well-kept 310m² factory is now available to let in a secure industrial park located in the highly sought-after Anderbolt area. Featuring excellent height to the eaves, a large on-grade roller shutter door, and ample three-phase power, the space is ideal for light manufacturing, fabrication, or storage operations.

The unit includes two small offices, a kitchenette, and dedicated ablution facilities for both factory and office staff. Conveniently positioned near the N12 and N17 highways, this property offers easy access for logistics and transport, making it a practical and