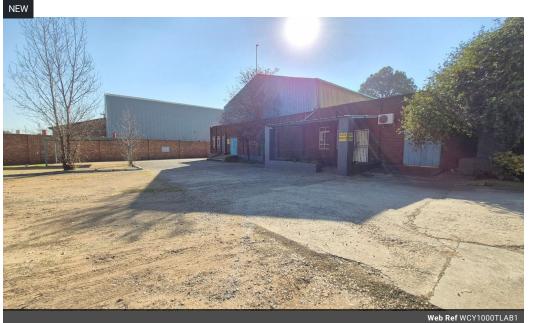

### Neat 1000m2 Factory with 1000m2 yard To Let in Anderbolt

This neat 1000m2 Factory is available To Let in the popular Anderbolt area. This factory has great height to the eves with natural light flowing throughout the entire space it is also equipped with an ample 150amp three phase power supply, 1000m2 yard and a large on grade roller shutter door making access to the factory floor a breeze.

The factory has a neat office component that welcomes you through a spacious reception area that leads onto multiple offices, boardroom, kitchenette and ablution facilities for office and factory staff. The property is very well situated and is in close