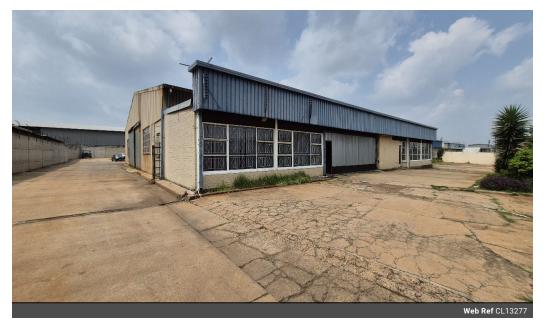

## 811m<sup>2</sup> Factory with Yard & Power in Prime Anderbolt Location

Unlock seamless operations with this well-equipped 811m<sup>2</sup> factory in the heart of Anderbolt. Featuring four on-grade roller shutter doors, excellent truck access, and a spacious private yard, the property is ideal for logistics, manufacturing, or engineering enterprises. High eaves, abundant natural light, and a powerful 125-amp three-phase power supply support efficient day-to-day operations.

The office section includes a welcoming reception, several private offices, a storeroom, and ample ablution facilities for both staff and visitors. Strategically located just off Atlas Road and near the N12 and N17 highways, this property offers unmatched