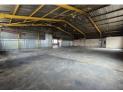

## 811m<sup>2</sup> Factory with Yard & Power in Prime Anderbolt Location

Unlock seamless operations with this well-equipped 811m<sup>2</sup> factory in the heart of Anderbolt. Featuring four on-grade roller shutter doors, excellent truck access, and a spacious private yard, the property is ideal for logistics, manufacturing, or engineering enterprises. High eaves, abundant natural light, and a powerful 125-amp three-phase power supply support efficient day-to-day operations.

The office section includes a welcoming reception, several private offices, a storeroom, and ample ablution facilities for both staff and visitors. Strategically located just off Atlas Road and near the N12 and N17 highways, this property offers unmatched