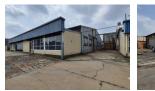

## 811m<sup>2</sup> Factory with Yard & Power in Prime Anderbolt Location

Unlock seamless operations with this well-equipped 811m<sup>2</sup> factory in the heart of Anderbolt. Featuring four on-grade roller shutter doors, excellent truck access, and a spacious private yard, the property is ideal for logistics, manufacturing, or engineering enterprises. High eaves, abundant natural light, and a powerful 125-amp three-phase power supply support efficient day-to-day operations.

The office section includes a welcoming reception, several private offices, a storeroom, and ample ablution facilities for both staff and visitors. Strategically located just off Atlas Road and near the N12 and N17 highways, this property offers unmatched