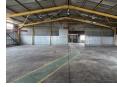

## 811m<sup>2</sup> Factory with Yard & Power in Prime Anderbolt Location

Unlock seamless operations with this well-equipped 811m<sup>2</sup> factory in the heart of Anderbolt. Featuring four on-grade roller shutter doors, excellent truck access, and a spacious private yard, the property is ideal for logistics, manufacturing, or engineering enterprises. High eaves, abundant natural light, and a powerful 125-amp three-phase power supply support efficient day-to-day operations.