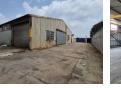

## 811m<sup>2</sup> Factory with Yard & Power in Prime Anderbolt Location

Unlock seamless operations with this well-equipped 811m<sup>2</sup> factory in the heart of Anderbolt. Featuring four on-grade roller shutter doors, excellent truck access, and a spacious private yard, the property is ideal for logistics, manufacturing, or engineering enterprises. High eaves, abundant natural light, and a powerful 125-amp three-phase power supply support efficient day-to-day operations.

The office section includes a welcoming reception, several private offices, a storeroom, and ample ablution facilities for both staff and visitors. Strategically located just off Atlas Road and near the N12 and N17 highways, this property offers unmatched