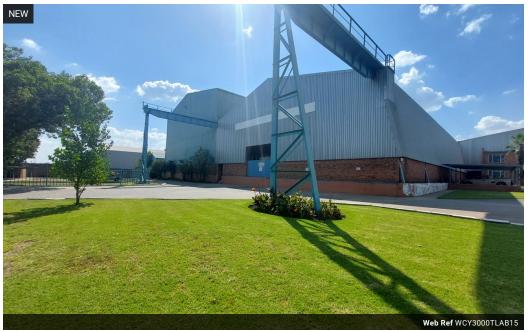

### 3,000m<sup>2</sup> Factory To Let in Anderbolt

### Neat 3000m2 Factory with 15-ton overhead crane To Let in Anderbolt

This neat 3000m2 Factory is available To Let in the popular Anderbolt area. This factory has great height to the eves with natural light flowing throughout the entire space it is also equipped with an ample three phase power supply, 15-Ton overhead crane and a loading bay with a large roller shutter door making access to the factory floor a breeze.

The factory has a neat office component that welcomes you through a spacious reception area that leads onto multiple offices, boardroom, kitchenette and ablution facilities for office and factory staff. The property is very well situated and is in close