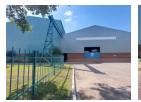

### 3,000m<sup>2</sup> Factory To Let in Anderbolt

### Neat 3000m2 Factory with 15-ton overhead crane To Let in Anderbolt

This neat 3000m2 Factory is available To Let in the popular Anderbolt area. This factory has great height to the eves with natural light flowing throughout the entire space it is also equipped with an ample three phase power supply, 15-Ton overhead crane and a loading bay with a large roller shutter door making access to the factory floor a breeze.