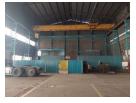

### Neat 3000m2 Factory with 15-ton overhead crane To Let in Anderbolt

This neat 3000m2 Factory is available To Let in the popular Anderbolt area. This factory has great height to the eves with natural light flowing throughout the entire space it is also equipped with an ample three phase power supply, 15-Ton overhead crane and a loading bay with a large roller shutter door making access to the factory floor a breeze.

The factory has a neat office component that welcomes you through a spacious reception area that leads onto multiple offices, boardroom, kitchenette and ablution facilities for office and factory staff. The property is very well situated and is in close