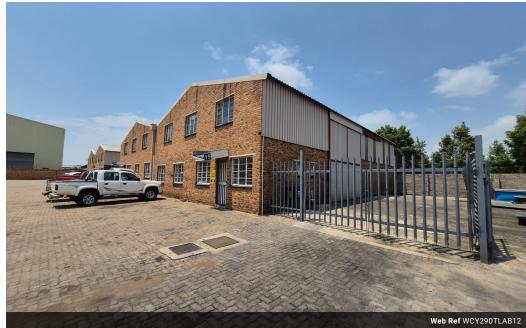

## Neat 290m2 Factory with yard To Let in Anderbolt

This neat 290m2 Factory with yard is available To Let in a safe and secure industrial park in the popular Anderbolt area. The Factory has great height to the eves with natural light flowing throughout the entire space, It is also equipped with a large grade roller shutter door, spacious yard, ample three phase power supply and a mezzanine floor that overlooks the factory floor.

The unit offers a reception area, two offices, kitchenette and ablution facilities for office and factory staff. The park is in a great