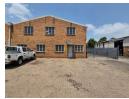

## Neat 290m2 Factory with yard To Let in Anderbolt

This neat 290m2 Factory with yard is available To Let in a safe and secure industrial park in the popular Anderbolt area. The Factory has great height to the eves with natural light flowing throughout the entire space, It is also equipped with a large grade roller shutter door, spacious yard, ample three phase power supply and a mezzanine floor that overlooks the factory floor.

The unit offers a reception area, two offices, kitchenette and ablution facilities for office and factory staff. The park is in a great