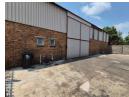

## Neat 290m2 Factory with yard To Let in Anderbolt

This neat 290m2 Factory with yard is available To Let in a safe and secure industrial park in the popular Anderbolt area. The Factory has great height to the eves with natural light flowing throughout the entire space, It is also equipped with a large grade roller shutter door, spacious yard, ample three phase power supply and a mezzanine floor that overlooks the factory floor.

The unit offers a reception area, two offices, kitchenette and ablution facilities for office and factory staff. The park is in a great