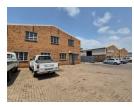

## Neat 290m2 Factory with yard To Let in Anderbolt

This neat 290m2 Factory with yard is available To Let in a safe and secure industrial park in the popular Anderbolt area. The Factory has great height to the eves with natural light flowing throughout the entire space, It is also equipped with a large grade roller shutter door, spacious yard, ample three phase power supply and a mezzanine floor that overlooks the factory floor.

The unit offers a reception area, two offices, kitchenette and ablution facilities for office and factory staff. The park is in a great