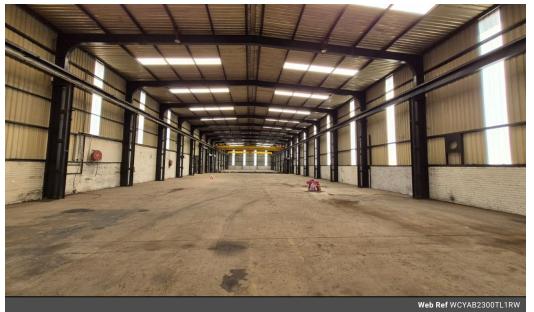

## R120,000 pm

Gross Monthly Rental R120,000 Excl. VAT

2,300m<sup>2</sup> Factory with Cranes & Yard in Anderbolt – Power, Access & Office Block

This spacious 2,300m<sup>2</sup> factory is available to let in the well-established Anderbolt area and comes complete with a large private yard, making it ideal for heavy-duty industrial operations. The factory boasts excellent height, natural lighting, and four large ongrade roller shutter doors for effortless access. It's equipped with two overhead cranes (1x 10-ton and 1x 5-ton) and a robust 400amp three-phase power supply—perfect for lifting, manufacturing, and engineering work.