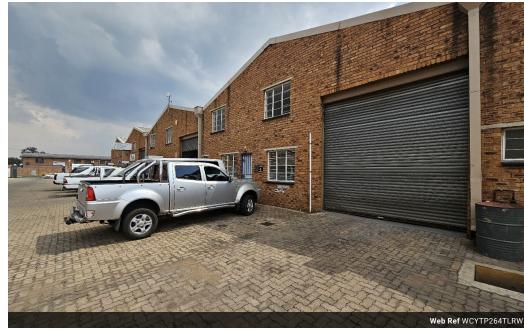

## 264m² Factory with Mezzanine in Secure Anderbolt Park - Power, Access & Office Space

This well-kept 264m² factory is available to let in a secure industrial park in the sought-after Anderbolt area. Offering excellent height to the eaves, abundant natural light, and a large on-grade roller shutter door, the space is designed for smooth operations. It also includes ample three-phase power and a mezzanine floor overlooking the factory floor—ideal for additional storage or workspace.

The unit features a spacious reception area, three private offices, a kitchenette, and ablution facilities for both office and factory staff. Conveniently located just off Paul Smit Road with easy access to the N12 and N17 highways, this property is perfect for