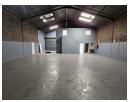

## 264m² Factory with Mezzanine in Secure Anderbolt Park - Power, Access & Office Space

This well-kept 264m² factory is available to let in a secure industrial park in the sought-after Anderbolt area. Offering excellent height to the eaves, abundant natural light, and a large on-grade roller shutter door, the space is designed for smooth operations. It also includes ample three-phase power and a mezzanine floor overlooking the factory floor—ideal for additional storage or workspace.

The unit features a spacious reception area, three private offices, a kitchenette, and ablution facilities for both office and factory staff. Conveniently located just off Paul Smit Road with easy access to the N12 and N17 highways, this property is perfect for