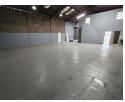

## 264m² Factory with Mezzanine in Secure Anderbolt Park - Power, Access & Office Space

This well-kept 264m² factory is available to let in a secure industrial park in the sought-after Anderbolt area. Offering excellent height to the eaves, abundant natural light, and a large on-grade roller shutter door, the space is designed for smooth operations. It also includes ample three-phase power and a mezzanine floor overlooking the factory floor—ideal for additional storage or workspace.

The unit features a spacious reception area, three private offices, a kitchenette, and ablution facilities for both office and factory staff. Conveniently located just off Paul Smit Road with easy access to the N12 and N17 highways, this property is perfect for