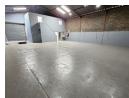

## 264m² Factory with Mezzanine in Secure Anderbolt Park - Power, Access & Office Space

This well-kept 264m² factory is available to let in a secure industrial park in the sought-after Anderbolt area. Offering excellent height to the eaves, abundant natural light, and a large on-grade roller shutter door, the space is designed for smooth operations. It also includes ample three-phase power and a mezzanine floor overlooking the factory floor—ideal for additional storage or workspace.

The unit features a spacious reception area, three private offices, a kitchenette, and ablution facilities for both office and factory staff. Conveniently located just off Paul Smit Road with easy access to the N12 and N17 highways, this property is perfect for