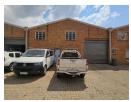

## 264m² Factory with Mezzanine in Secure Anderbolt Park - Power, Access & Office Space

This well-kept 264m² factory is available to let in a secure industrial park in the sought-after Anderbolt area. Offering excellent height to the eaves, abundant natural light, and a large on-grade roller shutter door, the space is designed for smooth operations. It also includes ample three-phase power and a mezzanine floor overlooking the factory floor—ideal for additional storage or workspace.

The unit features a spacious reception area, three private offices, a kitchenette, and ablution facilities for both office and factory staff. Conveniently located just off Paul Smit Road with easy access to the N12 and N17 highways, this property is perfect for