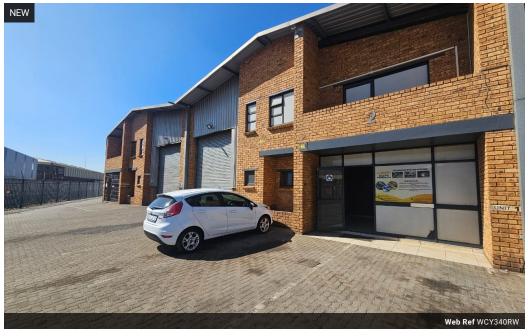

### 343m<sup>2</sup> Factory To Let in Secure Anderbolt Park – Power, Offices & Prime Access

Available immediately, this clean and functional 343m<sup>2</sup> factory is located in a secure industrial park in the popular Anderbolt area. With excellent height to the eaves, ample natural light, and a large on-grade roller shutter door, the space is ideal for efficient industrial operations. A reliable three-phase power supply supports a variety of manufacturing, storage, or distribution needs.

Inside, the unit features a spacious reception, multiple offices, a boardroom, storeroom, kitchenette, and ablution facilities for both office and factory staff—ensuring comfort and functionality. Ideally positioned just off Main Reef Road, with quick access to the N12 and N17 highways, this property is perfectly suited for businesses looking for security, convenience, and efficiency. Book your