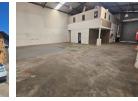

### 343m<sup>2</sup> Factory To Let in Secure Anderbolt Park – Power, Offices & Prime Access

Available immediately, this clean and functional 343m<sup>2</sup> factory is located in a secure industrial park in the popular Anderbolt area. With excellent height to the eaves, ample natural light, and a large on-grade roller shutter door, the space is ideal for efficient industrial operations. A reliable three-phase power supply supports a variety of manufacturing, storage, or distribution needs.

Inside, the unit features a spacious reception, multiple offices, a boardroom, storeroom, kitchenette, and ablution facilities for both office and factory staff—ensuring comfort and functionality. Ideally positioned just off Main Reef Road, with quick access to the N12 and N17 highways, this property is perfectly suited for businesses looking for security, convenience, and efficiency. Book your