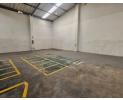

### 343m<sup>2</sup> Factory To Let in Secure Anderbolt Park – Power, Offices & Prime Access

Available immediately, this clean and functional 343m<sup>2</sup> factory is located in a secure industrial park in the popular Anderbolt area. With excellent height to the eaves, ample natural light, and a large on-grade roller shutter door, the space is ideal for efficient industrial operations. A reliable three-phase power supply supports a variety of manufacturing, storage, or distribution needs.

Inside, the unit features a spacious reception, multiple offices, a boardroom, storeroom, kitchenette, and ablution facilities for both office and factory staff—ensuring comfort and functionality. Ideally positioned just off Main Reef Road, with quick access to the N12 and N17 highways, this property is perfectly suited for businesses looking for security, convenience, and efficiency. Book your