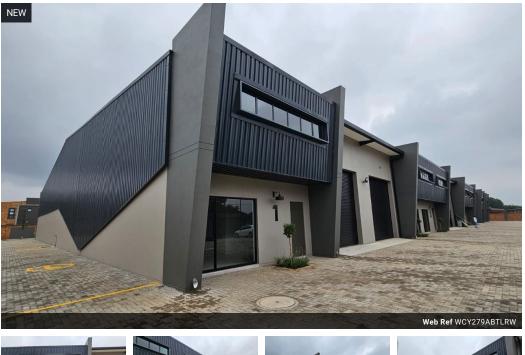

### 279m<sup>2</sup> Factory in Secure Anderbolt Park – Power, Mezzanine & Prime Location

This well-maintained 279m<sup>2</sup> factory is available to let in a secure industrial park in the sought-after Anderbolt area. Featuring excellent height to the eaves, abundant natural light, a large mezzanine floor, and 125 amps of three-phase power, the space is designed for efficient industrial operations. Additional features include a smoke detection system and a large on-grade roller shutter door for smooth access and logistics.

The unit also includes a welcoming reception or office area, kitchenette, and staff ablutions, making it a comfortable and practical working environment. The park is fibre-ready and ideally located just off Atlas Road, with easy access to the N12 and R21