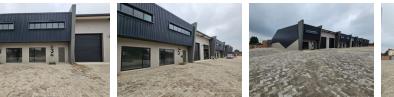

### 279m<sup>2</sup> Factory in Secure Anderbolt Park – Power, Mezzanine & Prime Location

This well-maintained 279m<sup>2</sup> factory is available to let in a secure industrial park in the sought-after Anderbolt area. Featuring excellent height to the eaves, abundant natural light, a large mezzanine floor, and 125 amps of three-phase power, the space is designed for efficient industrial operations. Additional features include a smoke detection system and a large on-grade roller shutter door for smooth access and logistics.

The unit also includes a welcoming reception or office area, kitchenette, and staff ablutions, making it a comfortable and practical working environment. The park is fibre-ready and ideally located just off Atlas Road, with easy access to the N12 and R21