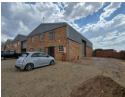

## 300m² Factory To Let in Secure Anderbolt Park – Ideal for Light Manufacturing

Now available in the sought-after Anderbolt industrial node, this well-maintained 300m² factory offers functionality, security, and efficiency. Located in a secure, access-controlled park, the unit features excellent height to the eaves, generous natural light, and a large roller shutter door for seamless loading. The spacious yard area allows easy truck access, and ample three-phase power makes it ideal for various light industrial or manufacturing operations.

The office component includes a welcoming reception, open-plan workspace, kitchenette, and separate ablutions for office and warehouse staff. Conveniently positioned near the N12 and N17 highways, the property ensures fast access to key transport