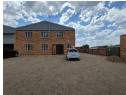

## 300m² Factory To Let in Secure Anderbolt Park – Ideal for Light Manufacturing

Now available in the sought-after Anderbolt industrial node, this well-maintained 300m² factory offers functionality, security, and efficiency. Located in a secure, access-controlled park, the unit features excellent height to the eaves, generous natural light, and a large roller shutter door for seamless loading. The spacious yard area allows easy truck access, and ample three-phase power makes it ideal for various light industrial or manufacturing operations.

The office component includes a welcoming reception, open-plan workspace, kitchenette, and separate ablutions for office and warehouse staff. Conveniently positioned near the N12 and N17 highways, the property ensures fast access to key transport