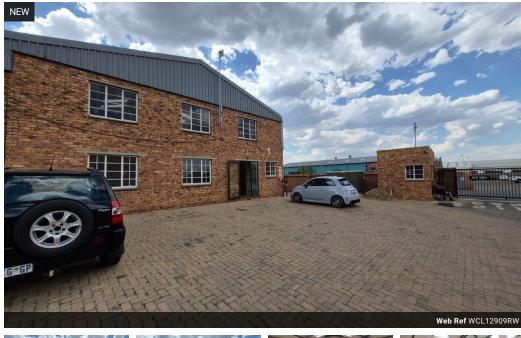

## 300m² Factory To Let in Secure Anderbolt Park – Ideal for Light Manufacturing

Now available in the sought-after Anderbolt industrial node, this well-maintained 300m² factory offers functionality, security, and efficiency. Located in a secure, access-controlled park, the unit features excellent height to the eaves, generous natural light, and a large roller shutter door for seamless loading. The spacious yard area allows easy truck access, and ample three-phase power makes it ideal for various light industrial or manufacturing operations.

The office component includes a welcoming reception, open-plan workspace, kitchenette, and separate ablutions for office and warehouse staff. Conveniently positioned near the N12 and N17 highways, the property ensures fast access to key transport

## **Features**

Zoning Industrial

 Interior
 Exterior
 Sizes

 Power 3 Phase
 Yes
 Security
 Yes
 Floor Size
 300m²

 Power Amps
 100
 Open Parking Bays
 4