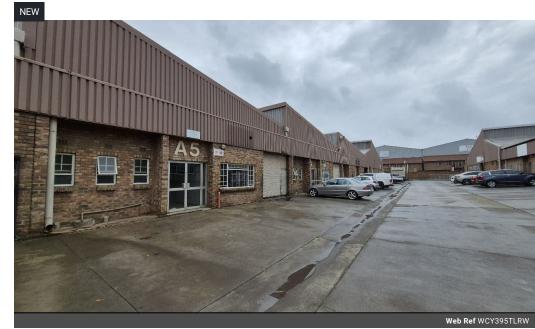

## Neat 394m² Factory To Let in Secure Anderbolt Industrial Park

Unlock the potential of this well-maintained 394m² factory, ideally situated in the heart of Anderbolt. With great eave height, abundant natural light, and two on-grade roller shutter doors, the space is designed for efficiency and smooth operational flow. A reliable three-phase power supply supports a variety of industrial uses, making it ideal for manufacturing, warehousing, or engineering businesses.

The interior includes a professional reception area, multiple offices, a kitchenette, and separate ablutions for office and factory staff—ensuring a comfortable and practical working environment. Located just off Main Reef Road and close to the N12 and N17