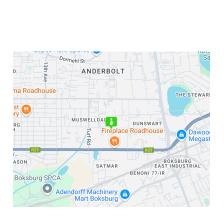

## Neat 394m² Factory To Let in Secure Anderbolt Industrial Park

Unlock the potential of this well-maintained 394m² factory, ideally situated in the heart of Anderbolt. With great eave height, abundant natural light, and two on-grade roller shutter doors, the space is designed for efficiency and smooth operational flow. A reliable three-phase power supply supports a variety of industrial uses, making it ideal for manufacturing, warehousing, or engineering businesses.

The interior includes a professional reception area, multiple offices, a kitchenette, and separate ablutions for office and factory staff—ensuring a comfortable and practical working environment. Located just off Main Reef Road and close to the N12 and N17