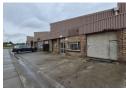

## Neat 394m² Factory To Let in Secure Anderbolt Industrial Park

Unlock the potential of this well-maintained 394m² factory, ideally situated in the heart of Anderbolt. With great eave height, abundant natural light, and two on-grade roller shutter doors, the space is designed for efficiency and smooth operational flow. A reliable three-phase power supply supports a variety of industrial uses, making it ideal for manufacturing, warehousing, or engineering businesses.

The interior includes a professional reception area, multiple offices, a kitchenette, and separate ablutions for office and factory staff—ensuring a comfortable and practical working environment. Located just off Main Reef Road and close to the N12 and N17