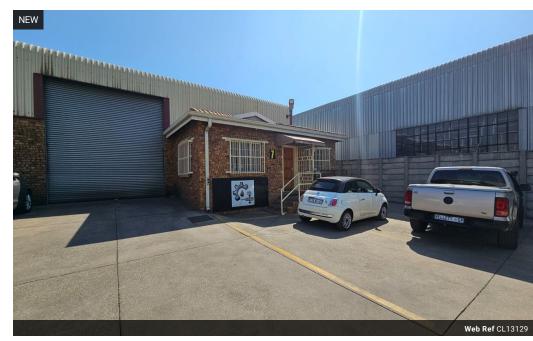

## Neat 354m² Factory To Let in Secure Anderbolt Industrial Park

Discover functionality and convenience with this well-maintained 354m² factory, perfectly positioned in a secure park within the popular Anderbolt industrial node. Featuring excellent height to the eaves, natural light throughout, a large on-grade roller shutter door, and reliable three-phase power, this unit is ideal for light manufacturing, storage, or workshop use.

The property also includes a professional office component with a welcoming reception area, private offices, a boardroom, a kitchenette, and dedicated ablution facilities for both office and warehouse staff. With easy access to Main Reef Road and proximity to the N12 and N17 highways, this location offers outstanding connectivity for your business. Contact us today to

## **Features**

Zoning Industrial

Interior Sizes

Power 3 Phase Yes Floor Size 354m<sup>2</sup>