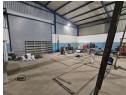

## Neat 354m² Factory To Let in Secure Anderbolt Industrial Park

Discover functionality and convenience with this well-maintained 354m² factory, perfectly positioned in a secure park within the popular Anderbolt industrial node. Featuring excellent height to the eaves, natural light throughout, a large on-grade roller shutter door, and reliable three-phase power, this unit is ideal for light manufacturing, storage, or workshop use.

## **Features**

Zoning Industrial

Interior Sizes

Power 3 Phase Yes Floor Size 354m<sup>2</sup>