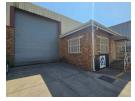

## Neat 354m² Factory To Let in Secure Anderbolt Industrial Park

Discover functionality and convenience with this well-maintained 354m² factory, perfectly positioned in a secure park within the popular Anderbolt industrial node. Featuring excellent height to the eaves, natural light throughout, a large on-grade roller shutter door, and reliable three-phase power, this unit is ideal for light manufacturing, storage, or workshop use.

The property also includes a professional office component with a welcoming reception area, private offices, a boardroom, a kitchenette, and dedicated ablution facilities for both office and warehouse staff. With easy access to Main Reef Road and proximity to the N12 and N17 highways, this location offers outstanding connectivity for your business. Contact us today to