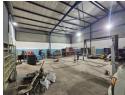

## Neat 354m² Factory To Let in Secure Anderbolt Industrial Park

Discover functionality and convenience with this well-maintained 354m² factory, perfectly positioned in a secure park within the popular Anderbolt industrial node. Featuring excellent height to the eaves, natural light throughout, a large on-grade roller shutter door, and reliable three-phase power, this unit is ideal for light manufacturing, storage, or workshop use.

The property also includes a professional office component with a welcoming reception area, private offices, a boardroom, a kitchenette, and dedicated ablution facilities for both office and warehouse staff. With easy access to Main Reef Road and proximity to the N12 and N17 highways, this location offers outstanding connectivity for your business. Contact us today to