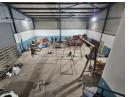

## Neat 354m² Factory To Let in Secure Anderbolt Industrial Park

Discover functionality and convenience with this well-maintained 354m² factory, perfectly positioned in a secure park within the popular Anderbolt industrial node. Featuring excellent height to the eaves, natural light throughout, a large on-grade roller shutter door, and reliable three-phase power, this unit is ideal for light manufacturing, storage, or workshop use.

The property also includes a professional office component with a welcoming reception area, private offices, a boardroom, a kitchenette, and dedicated ablution facilities for both office and warehouse staff. With easy access to Main Reef Road and proximity to the N12 and N17 highways, this location offers outstanding connectivity for your business. Contact us today to