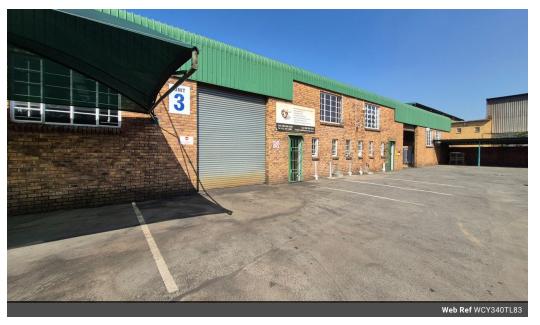

## Very neat 340m2 Factory To Let in Anderbolt

Yes

125

This very neat 340m2 Factory is available immediately To Let in the popular Anderbolt area. The factory has great height to the eves with natural light flowing throughout the entire space, It is also equipped with a large on grade roller shutter door and a ample three phase power supply.

3

The unit offers one large open plan office, store room, kitchenette and has ample parking and ablution facilities for office and

## Features

Zoning Industrial

Interior Power 3 Phase Power Amps Exterior Open Parking Bays **Sizes** Floor Size

340m<sup>2</sup>

https://www.newpointproperty.co.za