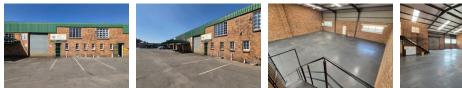

## Very neat 340m2 Factory To Let in Anderbolt

Yes

125

This very neat 340m2 Factory is available immediately To Let in the popular Anderbolt area. The factory has great height to the eves with natural light flowing throughout the entire space, It is also equipped with a large on grade roller shutter door and a ample three phase power supply.

3

The unit offers one large open plan office, store room, kitchenette and has ample parking and ablution facilities for office and

## Features

Zoning Industrial

Interior Power 3 Phase Power Amps Exterior Open Parking Bays **Sizes** Floor Size

340m<sup>2</sup>

https://www.newpointproperty.co.za