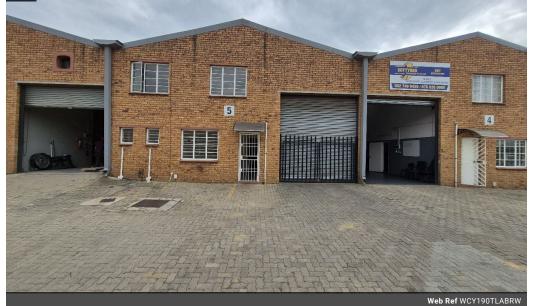

### Neat 190m<sup>2</sup> Factory To Let in Secure Anderbolt Industrial Park

This well-maintained 190m<sup>2</sup> factory is immediately available in a secure park in the highly sought-after Anderbolt area. With excellent height to the eaves, ample natural light, a large on-grade roller shutter door, and reliable three-phase power, the space is perfect for light manufacturing or warehousing operations.

The unit includes a welcoming reception area, two compact offices, and ablution facilities for both office and factory staff. Ideally