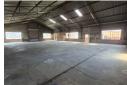

## Versatile 454m² Factory to Let in Secure Anderbolt Park

Position your business in the heart of Anderbolt with this secure and functional 454m² factory, now available to rent. The facility offers excellent height to the eaves, flooding the space with natural light and providing an efficient work environment. With a large on-grade roller shutter door, ample yard space, and robust three-phase power, this unit is well-suited for manufacturing, light industrial, or engineering operations.

The property also includes a welcoming reception, large office area, kitchenette, and separate restroom facilities for both factory and office staff. With ample parking for staff and visitors, the factory is ideally located just off Atlas Road with quick access to the