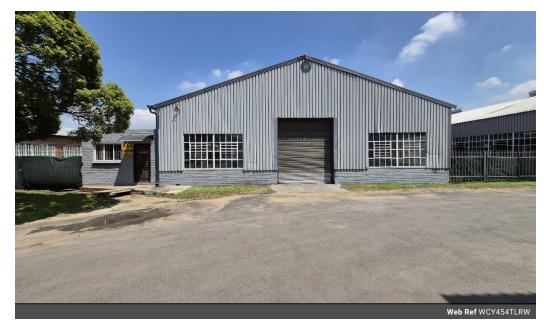

## Versatile 454m² Factory to Let in Secure Anderbolt Park

Position your business in the heart of Anderbolt with this secure and functional 454m² factory, now available to rent. The facility offers excellent height to the eaves, flooding the space with natural light and providing an efficient work environment. With a large on-grade roller shutter door, ample yard space, and robust three-phase power, this unit is well-suited for manufacturing, light industrial, or engineering operations.

The property also includes a welcoming reception, large office area, kitchenette, and separate restroom facilities for both factory and office staff. With ample parking for staff and visitors, the factory is ideally located just off Atlas Road with quick access to the

## **Features**

Zoning Industrial

InteriorExteriorSizesPower 3 PhaseYesSecurityYesFloor Size454m²Power Amps80