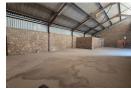

## Secure 343m² Factory to Let in Prime Anderbolt Industrial Hub

Now available for immediate lease, this 343m² factory is located in a secure, well-maintained industrial park in the highly sought-after Anderbolt area. With excellent height to the eaves, great natural light, two on-grade roller shutter doors, and robust three-phase power, the unit is perfectly suited for light manufacturing, engineering, or warehousing operations.

The property includes a welcoming reception area, multiple well-sized offices, a kitchenette, and separate ablutions for office and warehouse staff. Conveniently positioned just off Main Reef Road, the park offers seamless access to the N12 and N17 highways