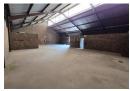

## Secure 343m² Factory to Let in Prime Anderbolt Industrial Hub

Now available for immediate lease, this 343m² factory is located in a secure, well-maintained industrial park in the highly sought-after Anderbolt area. With excellent height to the eaves, great natural light, two on-grade roller shutter doors, and robust three-phase power, the unit is perfectly suited for light manufacturing, engineering, or warehousing operations.

## Features

Zoning Industrial

 Interior
 Exterior
 Sizes

 Power 3 Phase
 Yes
 Security
 Yes
 Floor Size
 343m²