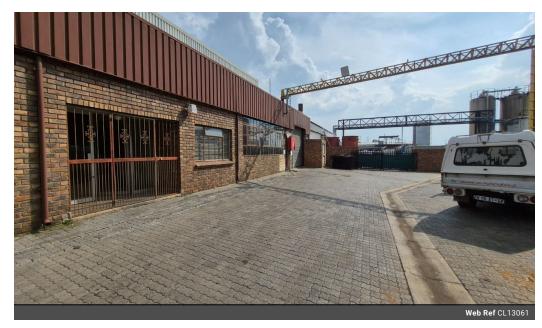

## Secure 343m² Factory to Let in Prime Anderbolt Industrial Hub

Now available for immediate lease, this 343m² factory is located in a secure, well-maintained industrial park in the highly sought-after Anderbolt area. With excellent height to the eaves, great natural light, two on-grade roller shutter doors, and robust three-phase power, the unit is perfectly suited for light manufacturing, engineering, or warehousing operations.

The property includes a welcoming reception area, multiple well-sized offices, a kitchenette, and separate ablutions for office and warehouse staff. Conveniently positioned just off Main Reef Road, the park offers seamless access to the N12 and N17 highways