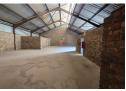

## Secure 343m² Factory to Let in Prime Anderbolt Industrial Hub

Now available for immediate lease, this 343m² factory is located in a secure, well-maintained industrial park in the highly sought-after Anderbolt area. With excellent height to the eaves, great natural light, two on-grade roller shutter doors, and robust three-phase power, the unit is perfectly suited for light manufacturing, engineering, or warehousing operations.

## Features

Zoning Industrial

 Interior
 Exterior
 Sizes

 Power 3 Phase
 Yes
 Security
 Yes
 Floor Size
 343m²