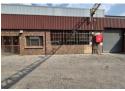

## Secure 343m² Factory to Let in Prime Anderbolt Industrial Hub

Now available for immediate lease, this 343m² factory is located in a secure, well-maintained industrial park in the highly sought-after Anderbolt area. With excellent height to the eaves, great natural light, two on-grade roller shutter doors, and robust three-phase power, the unit is perfectly suited for light manufacturing, engineering, or warehousing operations.

The property includes a welcoming reception area, multiple well-sized offices, a kitchenette, and separate ablutions for office and warehouse staff. Conveniently positioned just off Main Reef Road, the park offers seamless access to the N12 and N17 highways